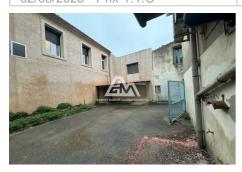

## **Building 6790 Lunel**

In Lunel - On a boulevard - Building for sale with a surface area of 186 m² on the ground floor, a surface area of 148 m² on the 1st floor and a surface area of 157 m² on the 2nd floor - The floors are served by stairs and a lift - Possibility of creating several apartments and/or commercial premises - Air conditioning, double glazing - Courtyard with the possibility of parking 6 cars - Contact us for more information - "Information on the risks to which this property is exposed is available on the website www.georisques.gouv.fr"