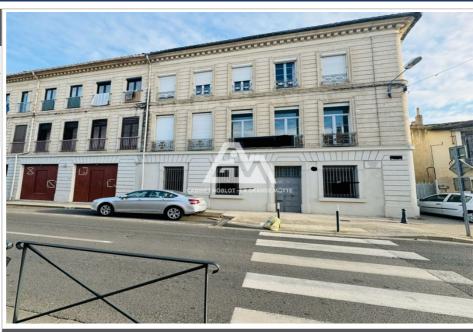

# Professional building

17 rooms

Surface: 492 m²

**Exposition**: Est ouest **View**: Citadine

Hot water: Individuelle électrique Inner condition: to renovate Building condition: GOOD

## **Building 6790 Lunel**

In Lunel - On a boulevard - Building for sale with a surface area of 186 m² on the ground floor, a surface area of 148 m² on the 1st floor and a surface area of 157 m² on the 2nd floor - The floors are served by stairs and a lift - Possibility of creating several apartments and/or commercial premises - Air conditioning, double glazing - Courtyard with the possibility of parking 6 cars - Contact us for more information - "Information on the risks to which this property is exposed is available on the website www.georisques.gouv.fr"