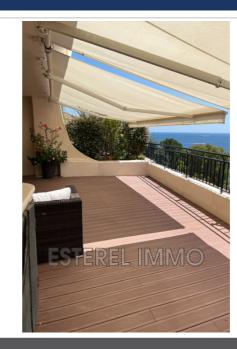

## Apartment 1066 Théoule-sur-Mer

Sage cluster n\* 23 The apartment is 90m<sup>2</sup> useful and benefits from 2 terraces, one to the north-west of 50m<sup>2</sup>, one to the south-east of 70m<sup>2</sup> not overlooked. Reversible air conditioning and electric shutters adjustable in each room independently. Highspeed wifi access included in the rental. Open kitchen equipped with fridge-freezer, dishwasher, ceramic hob, oven and microwave. Separate sleeping area with 2 bedrooms, including a master bedroom with bathroom, double sink and toilet and 160 bed, with built-in cupboards and television. The bathroom includes a washerdryer. The 2nd bedroom has 2 single beds, built-in cupboards, chest of drawers and television. A second bathroom with toilet completes the sleeping area. Living room and dining room adjacent to the large terrace, equipped with dining table and chairs for 6, large sofa and tastefully decorated. The 2 terraces are furnished. The rear terrace with a table and 4 chairs and the front terrace with a large sofa, a large table and a dining table with 4 chairs. Located 15 km west of Cannes, on the seafront Port la Galère offers you apartments with unusual architecture, moving shapes and cascading terraces, on 23 hectares of exotic gardens, by the sea, an oasis of unexpected calm close to Cannes. Equipped with an Olympic seawater swimming pool, a children's pool, a magnificent club house with a freshwater swimming pool, restaurant, fitness room, sauna, a summer club with restaurants