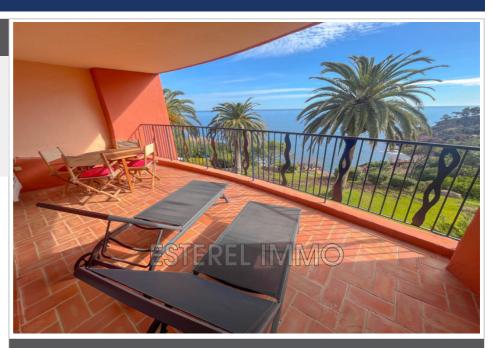

## Apartment Théoule-sur-Mer

BLUEBERRY Cluster 24 C 3 room apartment, south facing, 70m<sup>2</sup>, terrace, panoramic view Access: -1 by stairs Composition: entrance, semi-open kitchen, living room, terrace with breathtaking sea views, bedroom with 2 90cm beds, a bathroom, a second bedroom with 2 90cm beds, a bathroom. Equipment: toaster, 4-burner electric hob, oven, fridge-freezer, Nespresso, dishwasher, microwave, television, washing machine, drying rack, 2 deckchairs Element of comfort: No air conditioning, no wifi Located 15 km west of Cannes, on the seafront Port la Galère offers you apartments with unusual architecture, moving shapes and cascading terraces, on 23 hectares of exotic gardens, by the sea, an oasis of unexpected calm close to Cannes. Equipped with an Olympic seawater swimming pool, a children's pool, a magnificent club house with a freshwater swimming pool, restaurant, fitness room, sauna, a summer club with restaurants and bar under the huts, open from June to the end of September. Private swimming coves, a port, and many activities are offered, water sports, tennis, bowling games, children's play park and disco for teenagers in summer. The residence is secure 24/7. A paradise for adults and children.