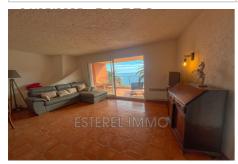

## Apartment Théoule-sur-Mer

BLUEBERRY Cluster 24 C 3 room apartment, south facing, 70m<sup>2</sup>, terrace, panoramic view Access: -1 by stairs Composition: entrance, semi-open kitchen, living room, terrace with breathtaking sea views, bedroom with 2 90cm beds, a bathroom, a second bedroom with 2 90cm beds, a bathroom. Equipment: toaster, 4-burner electric hob, oven, fridge-freezer, Nespresso, dishwasher, microwave, television, washing machine, drying rack, 2 deckchairs Element of comfort: No air conditioning, no wifi Located 15 km west of Cannes, on the seafront Port la Galère offers you apartments with unusual architecture, moving shapes and cascading terraces, on 23 hectares of exotic gardens, by the sea, an oasis of unexpected calm close to Cannes. Equipped with an Olympic seawater swimming pool, a children's pool, a magnificent club house with a freshwater swimming pool, restaurant, fitness room, sauna, a summer club with restaurants and bar under the huts, open from June to the end of September. Private swimming coves, a port, and many activities are offered, water sports, tennis, bowling games, children's play park and disco for teenagers in summer. The residence is secure 24/7. A paradise for adults and children.