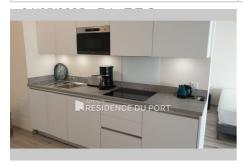

## Apartment 05 Mandelieu-la-Napoule

On the seafront, we invite you to come and spend your holidays in this 3-room apartment on the ground floor. The apartment is very bright and consists of an entrance with 1 cupboard, a beautiful American kitchen open to the living room with a convertible sofa, a bedroom with a 160 cm bed, a bedroom with 2 bunk beds and a bathroom. shower. Facing south overlooking the park of the Residence.