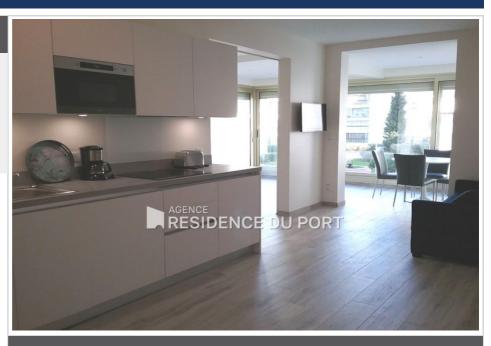

## Apartment 05 Mandelieu-la-Napoule

On the seafront, we invite you to come and spend your holidays in this 3-room apartment on the ground floor. The apartment is very bright and consists of an entrance with 1 cupboard, a beautiful American kitchen open to the living room with a convertible sofa, a bedroom with a 160 cm bed, a bedroom with 2 bunk beds and a bathroom. shower. Facing south overlooking the park of the Residence.