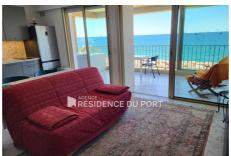

## Apartment 25 Mandelieu-la-Napoule

On the seafront with a view of the Port, we invite you to come and spend your holidays in this pleasant renovated studio (rental for 2 people). The apartment of 44 m² of living space (32 m² Carrez + 12 m² loggia) is very bright and consists of an entrance, a living room with a 140 cm storage bed and a 160 cm sofa bed, a shower room. South facing overlooking the Port of Mandelieu. Air conditioning and wifi complete this property. No parking and linen not provided. Non-smoking apartment. In the residence there is a swimming pool, a restaurant/snack bar, tennis courts and bowling alley. Do not hesitate to contact us for more information at: 04.93.93.48.04 / 06.98.43.71.58 - valerie@agenceresidenceduport.com TS Current number Information on the risks to which this property is exposed is available on the Géorisks website https://www.georisks.gouv.fr/