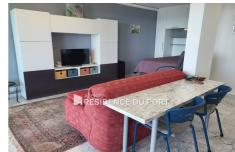

## Apartment 25 Mandelieu-la-Napoule

On the seafront with a view of the Port, we invite you to come and spend your holidays in this pleasant renovated studio (rental for 2 people). The apartment of 44 m² of living space (32 m² Carrez + 12 m² loggia) is very bright and consists of an entrance, a living room with a 140 cm storage bed and a 160 cm sofa bed, a shower room. South facing overlooking the Port of Mandelieu. Air conditioning and wifi complete this property. No parking and linen not provided. Non-smoking apartment. In the residence there is a swimming pool, a restaurant/snack bar, tennis courts and bowling alley. Do not hesitate to contact us for more information at: 04.93.93.48.04 / 06.98.43.71.58 - valerie@agenceresidenceduport.com TS Current number Information on the risks to which this property is exposed is available on the Géorisks website https://www.georisks.gouv.fr/