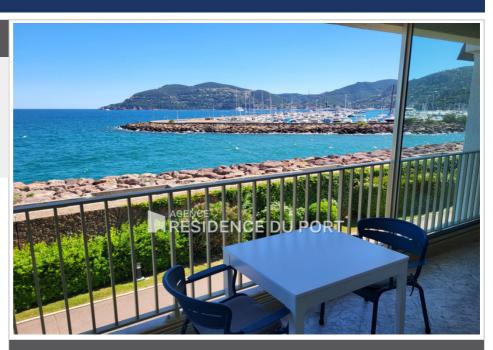

## Apartment 25 Mandelieu-la-Napoule

On the seafront with a view of the Port, we invite you to come and spend your holidays in this pleasant renovated studio (rental for 2 people). The apartment of 44 m² of living space (32 m² Carrez + 12 m² loggia) is very bright and consists of an entrance, a living room with a 140 cm storage bed and a 160 cm sofa bed, a shower room. South facing overlooking the Port of Mandelieu. Air conditioning and wifi complete this property. No parking and linen not provided. Non-smoking apartment. In the residence there is a swimming pool, a restaurant/snack bar, tennis courts and bowling alley. Do not hesitate to contact us for more information at: 04.93.93.48.04 / 06.98.43.71.58 - valerie@agenceresidenceduport.com TS Current number Information on the risks to which this property is exposed is available on the Géorisks website https://www.georisks.gouv.fr/