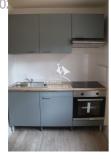

## Apartment 3963 Dinan

For rent at Christelle Mesnage Immobilier. DINAN - 2-bedroom apartment offering: An entrance hall, a fitted kitchen with an oven and extractor hood, a living room with a decorative fireplace, a bathroom with a toilet, and two bedrooms, one with a closet. Close to shops, schools, and public transport. Ideal for a student. Available May 1, 2025. Rent €400 + €50 charges per month, or €450. Deposit of €800 Agency fees payable by the lessor and the tenant €288 (€192 for negotiation, visit, preparation of the file, drafting of the lease and €96 for the inventory). Please send us your application and your file by email to contact@christellemesnage.com DPE: BLANK GES: VIRGIN Ref. 389L158A Information on the risks to which this property is exposed is available on the website www.georisques.gouv.fr Find all our real estate listings on the website www.christellemesnage.com (Houses and Apartments) for rent in Dinan and the surrounding towns of Léhon, Quévert, Lanvallay, Taden, Trelivan, Plouer sur Rance.