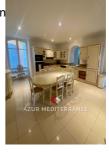

## Document non contractuel

Apartment 1211 Villefranche-sur-Mer

Magnificent 4 room apartment of 170m<sup>2</sup> in the heart of the old town of Villefranche sur mer. You could not be closer to the restaurants and the Place Amelie Pollonais, the heart of the port of Villefranche. The apartment located in a typical Provencal building with the colorful facades of the old town. You will be on rue du Poilu which is the main artery of this district. This large, well-appointed and tastefully renovated Provencal-style four-room apartment offers a kitchen equipped with fridge / freezer, hob, oven, washing machine, dishwasher and a large dining table. Facing the sea you will find this large living room with sofa, television corner and access to a balcony with panoramic views of the bay of Villefranche. The apartment has a first air-conditioned bedroom with two single beds and storage cupboard. The master bedroom facing the sea has a large double bed, storage cupboard then shower room with toilet A second bedroom at the rear of the apartment also has a double bed followed by a shower room with toilet and bidet. The apartment also has a third bathroom facing the sea with a bathtub and vanity unit. The apartment has air conditioning in all rooms. "The agency's opinion": Take advantage of being in this atypical district to stroll through the winding alleys and admire the arches in the narrow passages. The traders are at your disposal to offer you regional and Provencal products. The large Marinières beach with its crystal clear water in just 500 meters away on foot. Enjoy the best rootewants like