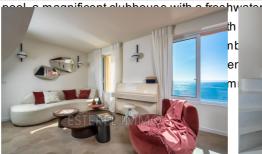

## Luxury apartment 994 Théoule-sur-Mer

GLYCINE cluster 9 Exceptional 5-room duplex on the front line, beautifully renovated, all comfort, breathtaking view, south-east exposure, 140m<sup>2</sup>, a 40m<sup>2</sup> roof terrace, above the summer club Access: level +1 by a few steps Composition level 0: entrance, very large kitchen open to living/dining room, bedroom with two 90cm beds, a separate shower room with wc, master bedroom with a 160cm bed, numerous cupboards Composition level +1: office area with possibility of sleeping one place, bedroom with modular sleeping arrangements consisting of 1 bed 140 cm and a bed 90 cm, independent shower room wc and roof terrace Equipment: toaster, kettle, electric hob, oven, fridge-freezer, microwave, Nespresso, dishwasher, battery and complete crockery service for 8 people, television, video projector, Bluetooth speaker, piano, washing machine, dryer, safe, wine cellar, ironing board and iron, garden furniture and outdoor table, second full kitchen on the roof, weight training equipment Element of comfort: air-conditioned apartment, wifi, parking in the basement Located 15 km west of Cannes, on the seafront, along the Corniche d'Or, the Domaine de Port la Galère offers you apartments with unusual architecture, moving shapes and cascading terraces, on 23 hectares of exotic gardens, by the sea, an unexpected oasis of calm close to Cannes. Equipped with an Olympic seawater swimming pool, a children \$\#39\$;s