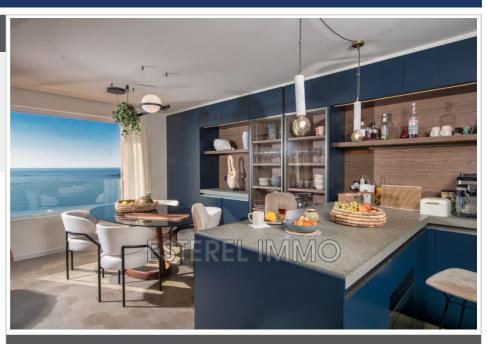

## Luxury apartment 994 Théoule-sur-Mer

GLYCINE cluster 9 Exceptional 5-room duplex on the front line, beautifully renovated, all comfort, breathtaking view, south-east exposure, 140m<sup>2</sup>, a 40m<sup>2</sup> roof terrace, above the summer club Access: level +1 by a few steps Composition level 0: entrance, very large kitchen open to living/dining room, bedroom with two 90cm beds, a separate shower room with wc, master bedroom with a 160cm bed, numerous cupboards Composition level +1: office area with possibility of sleeping one place, bedroom with modular sleeping arrangements consisting of 1 bed 140 cm and a bed 90 cm, independent shower room wc and roof terrace Equipment: toaster, kettle, electric hob, oven, fridge-freezer, microwave, Nespresso, dishwasher, battery and complete crockery service for 8 people, television, video projector, Bluetooth speaker, piano, washing machine, dryer, safe, wine cellar, ironing board and iron, garden furniture and outdoor table, second full kitchen on the roof, weight training equipment Element of comfort: air-conditioned apartment, wifi, parking in the basement Located 15 km west of Cannes, on the seafront, along the Corniche d'Or, the Domaine de Port la Galère offers you apartments with unusual architecture, moving shapes and cascading terraces, on 23 hectares of exotic gardens, by the sea, an unexpected oasis of calm close to Cannes. Equipped with an Olympic seawater swimming pool, a children \$\#39\$;s