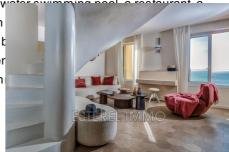

## Luxury apartment 994 Théoule-sur-Mer

GLYCINE cluster 9 Exceptional 5-room duplex on the front line, beautifully renovated, all comfort, breathtaking view, south-east exposure, 140m<sup>2</sup>, a 40m<sup>2</sup> roof terrace, above the summer club Access: level +1 by a few steps Composition level 0: entrance, very large kitchen open to living/dining room, bedroom with two 90cm beds, a separate shower room with wc, master bedroom with a 160cm bed, numerous cupboards Composition level +1: office area with possibility of sleeping one place, bedroom with modular sleeping arrangements consisting of 1 bed 140 cm and a bed 90 cm, independent shower room wc and roof terrace Equipment: toaster, kettle, electric hob, oven, fridge-freezer, microwave, Nespresso, dishwasher, battery and complete crockery service for 8 people, television, video projector, Bluetooth speaker, piano, washing machine, dryer, safe, wine cellar, ironing board and iron, garden furniture and outdoor table, second full kitchen on the roof, weight training equipment Element of comfort: air-conditioned apartment, wifi, parking in the basement Located 15 km west of Cannes, on the seafront, along the Corniche d'Or, the Domaine de Port la Galère offers you apartments with unusual architecture, moving shapes and cascading terraces, on 23 hectares of exotic gardens, by the sea, an unexpected oasis of calm close to Cannes. Equipped with an Olympic seawater swimming pool, a children \$\#39\$;s