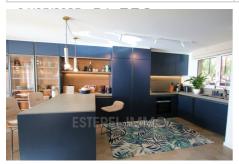

## Luxury apartment 994 Théoule-sur-Mer

GLYCINE cluster 9 Exceptional 5-room duplex on the front line, beautifully renovated, all comfort, breathtaking view, south-east exposure, 140m<sup>2</sup>, a 40m<sup>2</sup> roof terrace, above the summer club Access: level +1 by a few steps Composition level 0: entrance, very large kitchen open to living/dining room, bedroom with two 90cm beds, a separate shower room with wc, master bedroom with a 160cm bed, numerous cupboards Composition level +1: office area with possibility of sleeping one place, bedroom with modular sleeping arrangements consisting of 1 bed 140 cm and a bed 90 cm, independent shower room wc and roof terrace Equipment: toaster, kettle, electric hob, oven, fridge-freezer, microwave, Nespresso, dishwasher, battery and complete crockery service for 8 people, television, video projector, Bluetooth speaker, piano, washing machine, dryer, safe, wine cellar, ironing board and iron, garden furniture and outdoor table, second full kitchen on the roof, weight training equipment Element of comfort: air-conditioned apartment, wifi, parking in the basement Located 15 km west of Cannes, on the seafront, along the Corniche d'Or, the Domaine de Port la Galère offers you apartments with unusual architecture, moving shapes and cascading terraces, on 23 hectares of exotic gardens, by the sea, an unexpected oasis of calm close to Cannes. Equipped with an Olympic seawater swimming pool, a children \$\#39\$;s