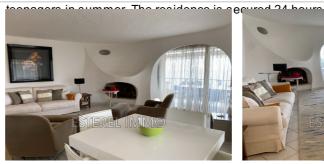

## Apartment 1043 Théoule-sur-Mer

ORCHID cluster 16 Beautiful 4-room apartment on the first line, panoramic view, east-west exposure, 95 m<sup>2</sup>, large corner terrace of 45 m<sup>2</sup>, easy access to the sea, quiet Access: level -2 by stairs Composition: independent kitchen, large living room, master bedroom with 180cm bed, independent bathroom with wc, second bedroom with two 90cm beds, third bedroom with 2 90cm beds, adjoining shower room and numerous cupboards Equipment: toaster, kettle, electric hob, oven, fridge-freezer, microwave, Nespresso, dishwasher, 2 televisions, washing machine, dryer, ironing board and iron, garden furniture and outdoor table, deckchairs Element of comfort: air-conditioned apartment, wifi, parking in the basement Located 15 km west of Cannes, on the seafront, along the Corniche d'Or, the Domaine de Port la Galère offers you apartments with unusual architecture, moving shapes and cascading terraces, on 23 hectares of exotic gardens, by the sea, an unexpected oasis of calm close to Cannes. Equipped with an Olympic seawater swimming pool, a children's pool, a magnificent clubhouse with a freshwater swimming pool, a restaurant, a fitness room, a sauna, a summer club with restaurants and bar under the straw huts, open from June to the end of September. Private bathing creeks, a port and many activities are offered, water sports, tennis, boules, children's playground and disco for