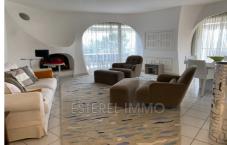

## Apartment 1043 Théoule-sur-Mer

ORCHID cluster 16 Beautiful 4-room apartment on the first line, panoramic view, east-west exposure, 95 m<sup>2</sup>, large corner terrace of 45 m<sup>2</sup>, easy access to the sea, quiet Access: level -2 by stairs Composition: independent kitchen, large living room, master bedroom with 180cm bed, independent bathroom with wc, second bedroom with two 90cm beds, third bedroom with 2 90cm beds, adjoining shower room and numerous cupboards Equipment: toaster, kettle, electric hob, oven, fridge-freezer, microwave, Nespresso, dishwasher, 2 televisions, washing machine, dryer, ironing board and iron, garden furniture and outdoor table, deckchairs Element of comfort: air-conditioned apartment, wifi, parking in the basement Located 15 km west of Cannes, on the seafront, along the Corniche d'Or, the Domaine de Port la Galère offers you apartments with unusual architecture, moving shapes and cascading terraces, on 23 hectares of exotic gardens, by the sea, an unexpected oasis of calm close to Cannes. Equipped with an Olympic seawater swimming pool, a children's pool, a magnificent clubhouse with a freshwater swimming pool, a restaurant, a fitness room, a sauna, a summer club with restaurants and bar under the straw huts, open from June to the end of September. Private bathing creeks, a port and many activities are offered, water sports, tennis, boules, children's playground and disco for