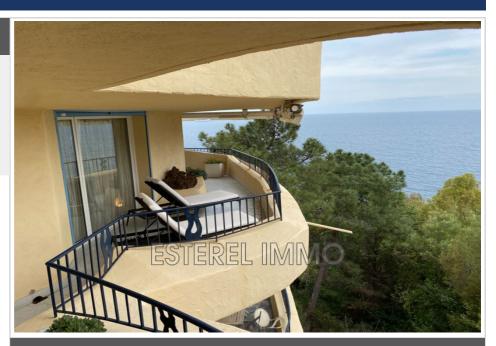

## Apartment 1043 Théoule-sur-Mer

ORCHID cluster 16 Beautiful 4-room apartment on the first line, panoramic view, east-west exposure, 95 m<sup>2</sup>, large corner terrace of 45 m<sup>2</sup>, easy access to the sea, quiet Access: level -2 by stairs Composition: independent kitchen, large living room, master bedroom with 180cm bed, independent bathroom with wc, second bedroom with two 90cm beds, third bedroom with 2 90cm beds, adjoining shower room and numerous cupboards Equipment: toaster, kettle, electric hob, oven, fridge-freezer, microwave, Nespresso, dishwasher, 2 televisions, washing machine, dryer, ironing board and iron, garden furniture and outdoor table, deckchairs Element of comfort: air-conditioned apartment, wifi, parking in the basement Located 15 km west of Cannes, on the seafront, along the Corniche d'Or, the Domaine de Port la Galère offers you apartments with unusual architecture, moving shapes and cascading terraces, on 23 hectares of exotic gardens, by the sea, an unexpected oasis of calm close to Cannes. Equipped with an Olympic seawater swimming pool, a children's pool, a magnificent clubhouse with a freshwater swimming pool, a restaurant, a fitness room, a sauna, a summer club with restaurants and bar under the straw huts, open from June to the end of September. Private bathing creeks, a port and many activities are offered, water sports, tennis, boules, children's playground and disco for