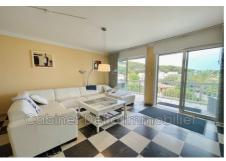

## Apartment 516 Sanary-sur-Mer

!! ATTENTION, this accommodation is for seasonal rental !! Cabinet Delta offers you for seasonal rental, only for the months of July and August, this superb apartment with sea view in Portissol, area 110m2, on the 2nd floor of a small residence of only 10 lots, beautiful furnished terrace running the entire length of the appartment 3 rooms 1 bathroom with shower and bathtub 1 WC 1 equipped and furnished American kitchen