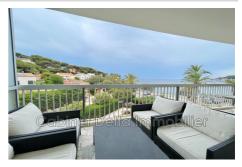

Exposition : Sud View : Mer

## Features :

double glazing, gated, CALM, armored door, electric shutters

- 3 bedroom
- 1 terrace
- 1 show er
- 1 WC
- 1 parking

## Apartment 516 Sanary-sur-Mer

!! ATTENTION, this accommodation is for seasonal rental !! Cabinet Delta offers you for seasonal rental, only for the months of July and August, this superb apartment with sea view in Portissol, area 110m2, on the 2nd floor of a small residence of only 10 lots, beautiful furnished terrace running the entire length of the appartment 3 rooms 1 bathroom with shower and bathtub 1 WC 1 equipped and furnished American kitchen