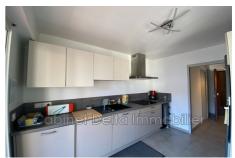

## Apartment 466 Sanary-sur-Mer

CASTEL COURREAU In Sanary-Sur-Mer, this superb fully air-conditioned apartment has 3 bedrooms for an idyllic family holiday. A spacious entrance, wc, a fitted kitchen (oven, microwave, dishwasher and washing machine) a living room with TV and dining table, a large south facing terrace with outdoor table and chairs, a shower room and 3 bedrooms (2 double beds and 2 single beds) - possibility of a cot and high chair Outside, the accommodation offers you 2 terraces of 10m². The property gives you the benefit of a parking space in a common courtyard, the residence being closed by automatic gate. Double-glazed windows guarantee the calm of the place. The magnificent pedestrian streets of Sanary are a few meters away, the beach of Bonnegrâce less than 700m and that of Portissol 600m. In order to secure seasonal rentals, we are offering a "Pandemic" extension to our Locplus contract for all reservations. Book safely, your deposit will be refunded in case of cancellation (see conditions in agency). Prices high season 995€ per week mid season 775€ per week Low season 543€ per week