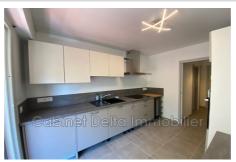

## Apartment 466 Sanary-sur-Mer

CASTEL COURREAU In Sanary-Sur-Mer, this superb fully air-conditioned apartment has 3 bedrooms for an idyllic family holiday. A spacious entrance, wc, a fitted kitchen (oven, microwave, dishwasher and washing machine) a living room with TV and dining table, a large south facing terrace with outdoor table and chairs, a shower room and 3 bedrooms (2 double beds and 2 single beds) - possibility of a cot and high chair Outside, the accommodation offers you 2 terraces of 10m². The property gives you the benefit of a parking space in a common courtyard, the residence being closed by automatic gate. Double-glazed windows guarantee the calm of the place. The magnificent pedestrian streets of Sanary are a few meters away, the beach of Bonnegrâce less than 700m and that of Portissol 600m. In order to secure seasonal rentals, we are offering a "Pandemic" extension to our Locplus contract for all reservations. Book safely, your deposit will be refunded in case of cancellation (see conditions in agency). Prices high season 995€ per week mid season 775€ per week Low season 543€ per week