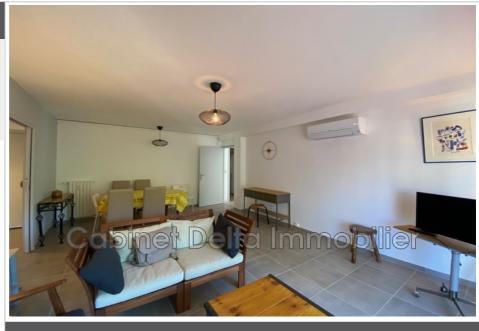

## Apartment 466 Sanary-sur-Mer

CASTEL COURREAU In Sanary-Sur-Mer, this superb fully air-conditioned apartment has 3 bedrooms for an idyllic family holiday. A spacious entrance, wc, a fitted kitchen (oven, microwave, dishwasher and washing machine) a living room with TV and dining table, a large south facing terrace with outdoor table and chairs, a shower room and 3 bedrooms (2 double beds and 2 single beds) - possibility of a cot and high chair Outside, the accommodation offers you 2 terraces of 10m². The property gives you the benefit of a parking space in a common courtyard, the residence being closed by automatic gate. Double-glazed windows guarantee the calm of the place. The magnificent pedestrian streets of Sanary are a few meters away, the beach of Bonnegrâce less than 700m and that of Portissol 600m. In order to secure seasonal rentals, we are offering a "Pandemic" extension to our Locplus contract for all reservations. Book safely, your deposit will be refunded in case of cancellation (see conditions in agency). Prices high season 995€ per week mid season 775€ per week Low season 543€ per week