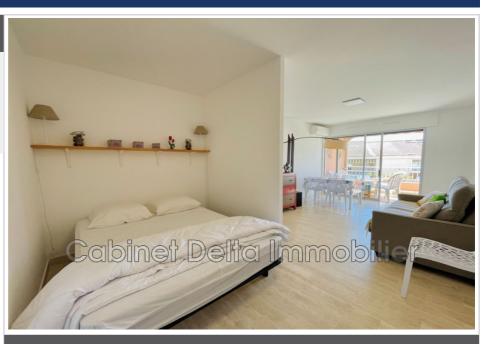

## Apartment 541 Sanary-sur-Mer

Relax in Magnificent 35m2 air-conditioned studio in the heart of Sanary, offering a sunny terrace with a barbecue area. You will find a fully equipped kitchen with modern appliances such as a washing machine and a dishwasher. The studio has a comfortable bed and a convertible sofa to accommodate your guests. Please note that parking is not included, but you can easily find options near this quiet and elegant accommodation. PRICES: High season 749€/week Mid season 576€/week Low season 749€/Month excluding charges LINEN NOT PROVIDED