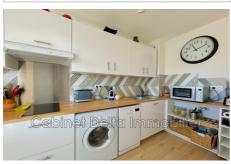

## Apartment 541 Sanary-sur-Mer

Relax in Magnificent 35m2 air-conditioned studio in the heart of Sanary, offering a sunny terrace with a barbecue area. You will find a fully equipped kitchen with modern appliances such as a washing machine and a dishwasher. The studio has a comfortable bed and a convertible sofa to accommodate your guests. Please note that parking is not included, but you can easily find options near this quiet and elegant accommodation. PRICES: High season 749€/week Mid season 576€/week Low season 749€/Month excluding charges LINEN NOT PROVIDED