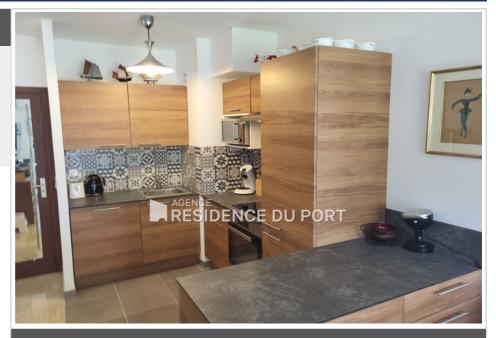

## Apartment 23 Mandelieu-la-Napoule

Charming studio transformed into 2 rooms of  $32 \text{ m}^2 + 12 \text{ m}^2$  closed loggia with a right side view of the Port, for rent in Mandelieu-La-Napoule, located in a popular area by the sea. Located on the 1st floor in a residential residence luxury, it has an entrance, equipped kitchen open to the living room with a 140 m<sup>2</sup> convertible sofa and a bedroom area with a 160 m<sup>2</sup> bed.