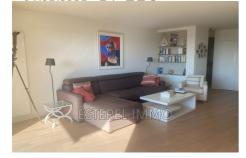

## Apartment 1018 Théoule-sur-Mer

CHERRY Cluster 16 Dates availables: July 15 to 29, June and September 3 room apartment, east facing, 86m<sup>2</sup>, terrace, panoramic view Access: 2nd floor by stairs Composition: entrance, living room, open kitchen, bedroom with a 160 cm bed, adjoining open bathroom with toilet, second bedroom with two 90 cm beds, adjoining shower room with toilet Equipment: toaster, electric hob, oven, fridgefreezer, Nespresso, kettle, dishwasher, microwave, television, washing machine Element of comfort: wifi, parking Located 15 km west of Cannes, on the seafront, along the Corniche d'Or, the Domaine de Port la Galère offers you apartments with unusual architecture, moving shapes and cascading terraces, on 23 hectares of exotic gardens, by the sea, an unexpected oasis of calm close to Cannes. Equipped with an Olympic seawater swimming pool, a children's pool, a magnificent clubhouse with a freshwater swimming pool, a restaurant, a fitness room, a sauna, a summer club with restaurants and bar under the straw huts, open from June to the end of September. Private bathing creeks, a port and many activities are offered, water sports, tennis, boules, children's playground and disco for teenagers in summer. The residence is secured 24 hours a day. A paradise for young and old.