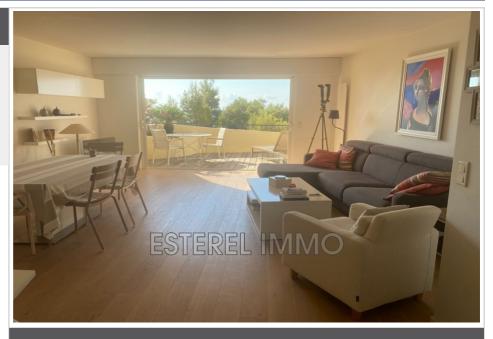

## Apartment 1018 Théoule-sur-Mer

CHERRY Cluster 16 Dates availables: July 15 to 29, June and September 3 room apartment, east facing, 86m<sup>2</sup>, terrace, panoramic view Access: 2nd floor by stairs Composition: entrance, living room, open kitchen, bedroom with a 160 cm bed, adjoining open bathroom with toilet, second bedroom with two 90 cm beds, adjoining shower room with toilet Equipment: toaster, electric hob, oven, fridgefreezer, Nespresso, kettle, dishwasher, microwave, television, washing machine Element of comfort: wifi, parking Located 15 km west of Cannes, on the seafront, along the Corniche d'Or, the Domaine de Port la Galère offers you apartments with unusual architecture, moving shapes and cascading terraces, on 23 hectares of exotic gardens, by the sea, an unexpected oasis of calm close to Cannes. Equipped with an Olympic seawater swimming pool, a children's pool, a magnificent clubhouse with a freshwater swimming pool, a restaurant, a fitness room, a sauna, a summer club with restaurants and bar under the straw huts, open from June to the end of September. Private bathing creeks, a port and many activities are offered, water sports, tennis, boules, children's playground and disco for teenagers in summer. The residence is secured 24 hours a day. A paradise for young and old.