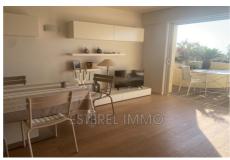

## Apartment 1018 Théoule-sur-Mer

CHERRY Cluster 16 Dates availables: July 15 to 29, June and September 3 room apartment, east facing, 86m<sup>2</sup>, terrace, panoramic view Access: 2nd floor by stairs Composition: entrance, living room, open kitchen, bedroom with a 160 cm bed, adjoining open bathroom with toilet, second bedroom with two 90 cm beds, adjoining shower room with toilet Equipment: toaster, electric hob, oven, fridgefreezer, Nespresso, kettle, dishwasher, microwave, television, washing machine Element of comfort: wifi, parking Located 15 km west of Cannes, on the seafront, along the Corniche d'Or, the Domaine de Port la Galère offers you apartments with unusual architecture, moving shapes and cascading terraces, on 23 hectares of exotic gardens, by the sea, an unexpected oasis of calm close to Cannes. Equipped with an Olympic seawater swimming pool, a children's pool, a magnificent clubhouse with a freshwater swimming pool, a restaurant, a fitness room, a sauna, a summer club with restaurants and bar under the straw huts, open from June to the end of September. Private bathing creeks, a port and many activities are offered, water sports, tennis, boules, children's playground and disco for teenagers in summer. The residence is secured 24 hours a day. A paradise for young and old.