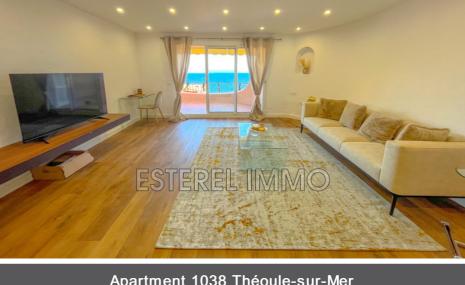

## Apartment 1038 Théoule-sur-Mer

APRICOT cluster 26 This beautiful apartment welcomes you for your stays with family or friends. 17m<sup>2</sup> terrace with magnificent sea view, 2 bedrooms, a bathroom and a shower room, all tastefully decorated. Access: first floor Composition: American kitchen, fitted and equipped opening onto a beautiful living room adjoining the terrace. A bathroom, a bedroom and a master bedroom with its adjoining bathroom and access to the terrace. Equipment: Kettle, oven, microwave, fridge-freezer, dishwasher, television Located 15 km west of Cannes, on the seafront, along the Corniche d'Or, the Domaine de Port la Galère offers you apartments with a unique architecture, moving shapes and cascading terraces, on 23 hectares of exotic gardens, by the sea. An unexpected oasis of calm close to Cannes. Equipped with an Olympic seawater swimming pool, a children \$\#39;\$ pool, a magnificent clubhouse with a freshwater swimming pool, a restaurant, a fitness room, a sauna, a summer club with restaurants and bar under the straw huts, open from June to the end of September. Private bathing creeks, a port and many activities are offered, water sports, tennis, petanque, children's playground and disco for teenagers in summer. The residence is secured 24 hours a day.