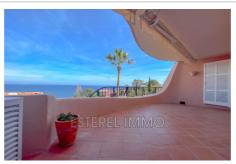

## Apartment 1038 Théoule-sur-Mer

APRICOT cluster 26 This beautiful apartment welcomes you for your stays with family or friends. 17m<sup>2</sup> terrace with magnificent sea view, 2 bedrooms, a bathroom and a shower room, all tastefully decorated. Access: first floor Composition: American kitchen, fitted and equipped opening onto a beautiful living room adjoining the terrace. A bathroom, a bedroom and a master bedroom with its adjoining bathroom and access to the terrace. Equipment: Kettle, oven, microwave, fridge-freezer, dishwasher, television Located 15 km west of Cannes, on the seafront, along the Corniche d'Or, the Domaine de Port la Galère offers you apartments with a unique architecture, moving shapes and cascading terraces, on 23 hectares of exotic gardens, by the sea. An unexpected oasis of calm close to Cannes. Equipped with an Olympic seawater swimming pool, a children \$\#39;\$ pool, a magnificent clubhouse with a freshwater swimming pool, a restaurant, a fitness room, a sauna, a summer club with restaurants and bar under the straw huts, open from June to the end of September. Private bathing creeks, a port and many activities are offered, water sports, tennis, petanque, children's playground and disco for teenagers in summer. The residence is secured 24 hours a day.