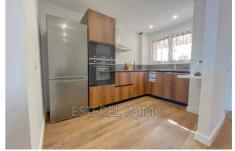

## Apartment 1038 Théoule-sur-Mer

APRICOT cluster 26 This beautiful apartment welcomes you for your stays with family or friends. 17m<sup>2</sup> terrace with magnificent sea view, 2 bedrooms, a bathroom and a shower room, all tastefully decorated. Access: first floor Composition: American kitchen, fitted and equipped opening onto a beautiful living room adjoining the terrace. A bathroom, a bedroom and a master bedroom with its adjoining bathroom and access to the terrace. Equipment: Kettle, oven, microwave, fridge-freezer, dishwasher, television Located 15 km west of Cannes, on the seafront, along the Corniche d'Or, the Domaine de Port la Galère offers you apartments with a unique architecture, moving shapes and cascading terraces, on 23 hectares of exotic gardens, by the sea. An unexpected oasis of calm close to Cannes. Equipped with an Olympic seawater swimming pool, a children \$\#39;\$ pool, a magnificent clubhouse with a freshwater swimming pool, a restaurant, a fitness room, a sauna, a summer club with restaurants and bar under the straw huts, open from June to the end of September. Private bathing creeks, a port and many activities are offered, water sports, tennis, petanque, children's playground and disco for teenagers in summer. The residence is secured 24 hours a day.