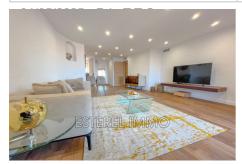

## Apartment 1038 Théoule-sur-Mer

APRICOT cluster 26 This beautiful apartment welcomes you for your stays with family or friends. 17m<sup>2</sup> terrace with magnificent sea view, 2 bedrooms, a bathroom and a shower room, all tastefully decorated. Access: first floor Composition: American kitchen, fitted and equipped opening onto a beautiful living room adjoining the terrace. A bathroom, a bedroom and a master bedroom with its adjoining bathroom and access to the terrace. Equipment: Kettle, oven, microwave, fridge-freezer, dishwasher, television Located 15 km west of Cannes, on the seafront, along the Corniche d'Or, the Domaine de Port la Galère offers you apartments with a unique architecture, moving shapes and cascading terraces, on 23 hectares of exotic gardens, by the sea. An unexpected oasis of calm close to Cannes. Equipped with an Olympic seawater swimming pool, a children \$\#39;\$ pool, a magnificent clubhouse with a freshwater swimming pool, a restaurant, a fitness room, a sauna, a summer club with restaurants and bar under the straw huts, open from June to the end of September. Private bathing creeks, a port and many activities are offered, water sports, tennis, petanque, children's playground and disco for teenagers in summer. The residence is secured 24 hours a day.