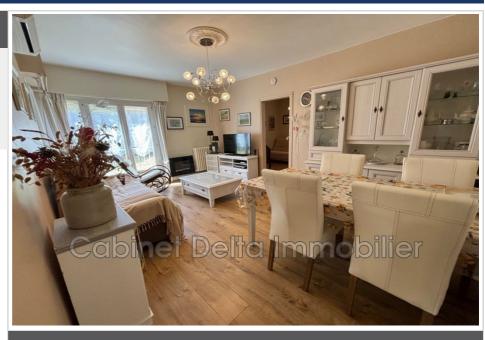

## Apartment 453 Sanary-sur-Mer

ref 453 - MAYFLOWER Cabinet Delta offers you a type 3 apartment for seasonal rental, near the city center, avenue du 2 eme Spahis. it is composed of an entrance, a bright living room with open view, a separate and equipped kitchen (washing machine and dishwasher) with a closed loggia, 2 bedrooms 5 (a double bed and 1 sofa bed), a bathroom with wc, and a separate wc. Apartment equipped with an air conditioning system. Common parking in a closed residence. In order to secure seasonal rentals, we are offering a "Pandemic" extension to our Locplus contract for all reservations. Book safely, your deposit will be refunded in case of cancellation (see conditions in agency). Rates 2021-2022 Low season 659€/month Mid season 517€/week High season 689€ /week