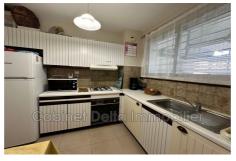

## Apartment 609 Sanary-sur-Mer

Avenue de I'Ensoleillade SANARY Designed for 6 people, this 3-room apartment is located near the city center. In a building with an elevator, the apartment is air-conditioned and offers a lovely south-facing terrace. It is composed of 2 bedrooms with double beds, a living room with a sofa bed, a separate kitchen and private parking. 2025 Tariff High season: €820/week