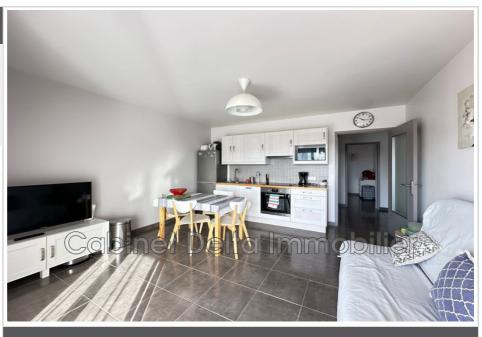

## Apartment 583 Sanary-sur-Mer

SANARY - Le Rouveau 583 Charming T3 apartment in Sanary, ideally located just 5 minutes walk from the center. Nestled on the 3rd floor of a secure residence with parking Designed for 6 people, 2 bedrooms, a bathroom and a living room with convertible sofa. A beautiful terrace to enjoy the view of the village. Book now!

Inner condition: excellent

Features:

double glazing, gated, CALM, Visitor

Parking

2 bedroom

1 terrace

1 show er

1 WC