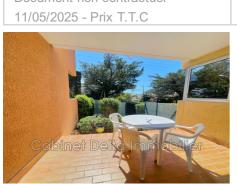

## Features :

double glazing, gated, CALM, residential, electric shutters

- 1 bedroom
- 1 terrace
- 1 bathroom
- 1 WC
- 1 parking

Document non contractuel

## Apartment 2011 Six-Fours-les-Plages

ref 2011 - the DOLPHIN Seasonal rental Six fours Les Plages - 4 beds, located a few steps from the beach of Bonnegrâce, the shops of the lônes (angle of ascent of green font and Traverse des galets). Pleasant T2 on the ground floor of 39m² facing south, living room (television) with a kitchenette opening onto a spacious terrace and the garden, a bedroom, a bathroom with a toilet - A private parking space. Tenant's opinion: " Very bright, close to the beach. " Mademoiselle B, " Pleasant apartment, well located. " Madame R. High season rate: €520 per week / €75 per night In order to secure seasonal rentals, we are offering a "Pandemic" extension to our Locplus contract for all reservations. Book safely, your deposit will be refunded in case of cancellation (see conditions in agency). Sleeps 4, located just steps from the beach Bonnegrâce, shops of lônes. Pleasant flat of 39m² facing south, living room (TV) with kitchen overlooking a spacious terrace and thegarden, a bedroom, a bathroom with a toilet - Private Parking. Season Price: € 520 per week