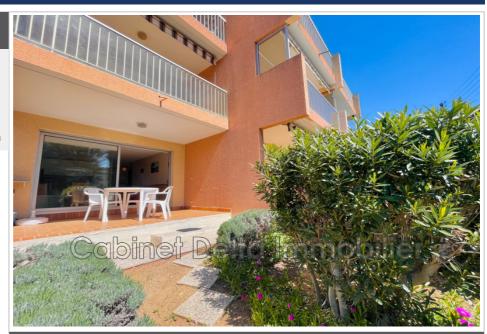

## Features :

double glazing, gated, CALM, residential, electric shutters

- 1 bedroom
- 1 terrace
- 1 bathroom
- 1 WC
- 1 parking

Document non contractuel

## Apartment 2011 Six-Fours-les-Plages

ref 2011 - the DOLPHIN Seasonal rental Six fours Les Plages - 4 beds, located a few steps from the beach of Bonnegrâce, the shops of the lônes (angle of ascent of green font and Traverse des galets). Pleasant T2 on the ground floor of 39m² facing south, living room (television) with a kitchenette opening onto a spacious terrace and the garden, a bedroom, a bathroom with a toilet - A private parking space. Tenant's opinion: " Very bright, close to the beach. " Mademoiselle B, " Pleasant apartment, well located. " Madame R. High season rate: €520 per week / €75 per night In order to secure seasonal rentals, we are offering a "Pandemic" extension to our Locplus contract for all reservations. Book safely, your deposit will be refunded in case of cancellation (see conditions in agency). Sleeps 4, located just steps from the beach Bonnegrâce, shops of lônes. Pleasant flat of 39m² facing south, living room (TV) with kitchen overlooking a spacious terrace and thegarden, a bedroom, a bathroom with a toilet - Private Parking. Season Price: € 520 per week