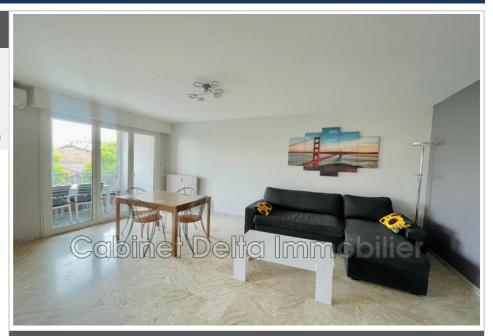

## Apartment 478 Sanary-sur-Mer

ref 478 - CASTEL COURREAU SANARY-SUR-MER CITY CENTER Ideal location, a few steps from the pedestrian streets, in a Residence closed by an automatic gate, located on the 1st floor, pleasant T2 of 47m<sup>2</sup>. It is composed of an entrance with cupboards, an air-conditioned living room (television, sofa), an American kitchen (fridge-freezer, microwave, dishwasher, oven, hotplates, etc.) a bedroom with a double bed 140cm and a single bunk bed, a bathroom with wc (washing machine/tumble dryer) - a 6m² terrace- The residence is closed by an automatic gate and has a large common car park Planned for 3 people High season rate (July and August): €650 per week / €100 per night \*\*\* Decreasing rates for fortnights, 3 weeks or per month \*\*\* Mid season rate: (April May June and September) 520€/week Low season rate (from October to March): 699€/ month excluding charges ALL SAINTS and WINTER holidays: €520 per week In order to secure seasonal rentals, we are offering a "Pandemic" extension to our Locplus contract for all reservations. Book safely, your deposit will be refunded in case of cancellation (see conditions in agency). LINEN NOT PROVIDED