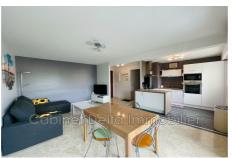

## Apartment 478 Sanary-sur-Mer

ref 478 - CASTEL COURREAU SANARY-SUR-MER CITY CENTER Ideal location, a few steps from the pedestrian streets, in a Residence closed by an automatic gate, located on the 1st floor, pleasant T2 of 47m<sup>2</sup>. It is composed of an entrance with cupboards, an air-conditioned living room (television, sofa), an American kitchen (fridge-freezer, microwave, dishwasher, oven, hotplates, etc.) a bedroom with a double bed 140cm and a single bunk bed, a bathroom with wc (washing machine/tumble dryer) - a 6m² terrace- The residence is closed by an automatic gate and has a large common car park Planned for 3 people High season rate (July and August): €650 per week / €100 per night \*\*\* Decreasing rates for fortnights, 3 weeks or per month \*\*\* Mid season rate: (April May June and September) 520€/week Low season rate (from October to March): 699€/ month excluding charges ALL SAINTS and WINTER holidays: €520 per week In order to secure seasonal rentals, we are offering a "Pandemic" extension to our Locplus contract for all reservations. Book safely, your deposit will be refunded in case of cancellation (see conditions in agency). LINEN NOT PROVIDED