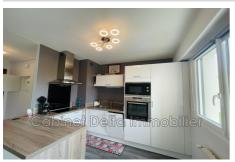

## Apartment 478 Sanary-sur-Mer

ref 478 - CASTEL COURREAU SANARY-SUR-MER CITY CENTER Ideal location, a few steps from the pedestrian streets, in a Residence closed by an automatic gate, located on the 1st floor, pleasant T2 of 47m<sup>2</sup>. It is composed of an entrance with cupboards, an air-conditioned living room (television, sofa), an American kitchen (fridge-freezer, microwave, dishwasher, oven, hotplates, etc.) a bedroom with a double bed 140cm and a single bunk bed, a bathroom with wc (washing machine/tumble dryer) - a 6m² terrace- The residence is closed by an automatic gate and has a large common car park Planned for 3 people High season rate (July and August): €650 per week / €100 per night \*\*\* Decreasing rates for fortnights, 3 weeks or per month \*\*\* Mid season rate: (April May June and September) 520€/week Low season rate (from October to March): 699€/ month excluding charges ALL SAINTS and WINTER holidays: €520 per week In order to secure seasonal rentals, we are offering a "Pandemic" extension to our Locplus contract for all reservations. Book safely, your deposit will be refunded in case of cancellation (see conditions in agency). LINEN NOT PROVIDED