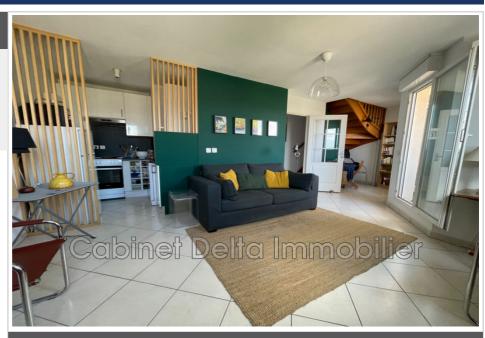

## Apartment 461 Sanary-sur-Mer

ref 461 - the ORNELLA SEASONAL RENTAL. In the center of Sanary-Sur-Mer, superb one-bedroom duplex apartment. This apartment includes a living room/kitchen area, and upstairs a bathroom and a bedroom. Planned for 2 people. 3rd and last floor with elevator of a recent residence. Air-conditioned apartment. To enjoy the outdoors, you will have a South East terrace. 3 mins from the port of Sanary-sur-Mer, its Provençal market and restaurants, for walking or swimming during the summer.... Low season rates €420 per week Mid season rates €490 per week High season rates €790 per week In order to secure seasonal rentals, we are offering a "Pandemic" extension to our Locplus contract for all reservations. Book safely, your deposit will be refunded in case of cancellation (see conditions