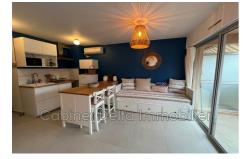

## Apartment 517 Sanary-sur-Mer

The firm Delta offers you for seasonal rental, this superb renovated and furnished studio in a small residence in the heart of the Portissol district and a two-minute walk from the beach. Porch shops (pharmacy, grocery store, bakery, hairdresser). It is composed of an entrance, a fully equipped kitchen: microwave, dishwasher, induction hob, crockery, a bathroom with w equipped with a washing machine, a living room with sofa bed and a bedroom area separated by curtains, all opening onto a beautiful terrace. Secure residence with automatic barrier. No parking space, but plenty of space in the adjacent street. price high season: €665/week half season: €450/week, low season: €665/month.