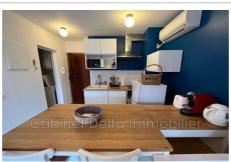

## Apartment 517 Sanary-sur-Mer

The firm Delta offers you for seasonal rental, this superb renovated and furnished studio in a small residence in the heart of the Portissol district and a two-minute walk from the beach. Porch shops (pharmacy, grocery store, bakery, hairdresser). It is composed of an entrance, a fully equipped kitchen: microwave, dishwasher, induction hob, crockery, a bathroom with w equipped with a washing machine, a living room with sofa bed and a bedroom area separated by curtains, all opening onto a beautiful terrace. Secure residence with automatic barrier. No parking space, but plenty of space in the adjacent street. price high season: €665/week half season: €450/week, low season: €665/month.