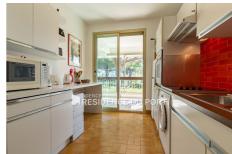

## Apartment 11 Mandelieu-la-Napoule

On the seafront, we invite you to come and spend your holidays in this 3-room apartment on the ground floor. The apartment is very bright and consists of an entrance with 1 cupboard, a beautiful American kitchen open to the living room with a convertible sofa, a bedroom with a 160 cm bed, a bedroom with 2 bunk beds and a bathroom. shower. Facing south overlooking the park of the Residence.