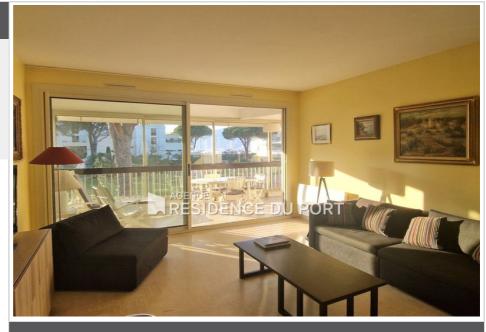

## Apartment 11 Mandelieu-la-Napoule

On the seafront, we invite you to come and spend your holidays in this 3-room apartment on the ground floor. The apartment is very bright and consists of an entrance with 1 cupboard, a beautiful American kitchen open to the living room with a convertible sofa, a bedroom with a 160 cm bed, a bedroom with 2 bunk beds and a bathroom. shower. Facing south overlooking the park of the Residence.