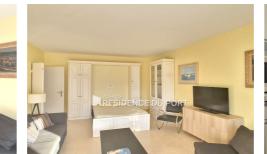

## Apartment 11 Mandelieu-la-Napoule

On the seafront, we invite you to come and spend your holidays in this 3-room apartment on the ground floor. The apartment is very bright and consists of an entrance with 1 cupboard, a beautiful American kitchen open to the living room with a convertible sofa, a bedroom with a 160 cm bed, a bedroom with 2 bunk beds and a bathroom. shower. Facing south overlooking the park of the Residence.