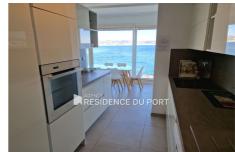

## Apartment 12 Mandelieu-la-Napoule

On the seafront, we invite you to come and spend your holidays in this 3-room apartment on the ground floor. The apartment is very bright and consists of an entrance with 1 cupboard, a beautiful American kitchen open to the living room with a convertible sofa, a bedroom with a 160 cm bed, a bedroom with 2 bunk beds and a bathroom. shower. Facing south overlooking the park of the Residence.