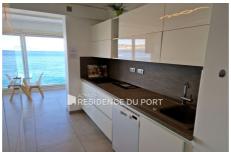

## Apartment 12 Mandelieu-la-Napoule

On the seafront, we invite you to come and spend your holidays in this 3-room apartment on the ground floor. The apartment is very bright and consists of an entrance with 1 cupboard, a beautiful American kitchen open to the living room with a convertible sofa, a bedroom with a 160 cm bed, a bedroom with 2 bunk beds and a bathroom. shower. Facing south overlooking the park of the Residence.