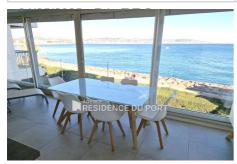

#### Vacation rentals apartment

2 rooms

Surface: 52 m²

Exposition: Est

View: Mer panoramique
Hot water: Individuelle
Inner condition: excellent
Standing: residential

## Apartment 12 Mandelieu-la-Napoule

On the seafront, we invite you to come and spend your holidays in this 3-room apartment on the ground floor. The apartment is very bright and consists of an entrance with 1 cupboard, a beautiful American kitchen open to the living room with a convertible sofa, a bedroom with a 160 cm bed, a bedroom with 2 bunk beds and a bathroom. shower. Facing south overlooking the park of the Residence.