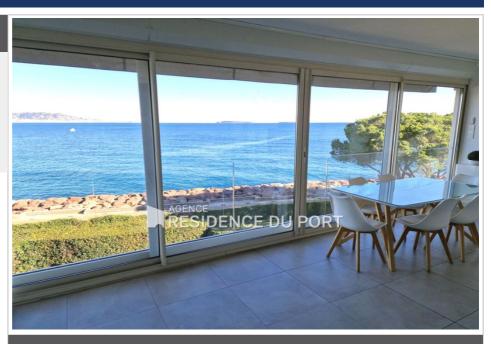

#### Vacation rentals apartment

2 rooms

Surface: 52 m²

Exposition: Est

View: Mer panoramique
Hot water: Individuelle
Inner condition: excellent
Standing: residential

## Apartment 12 Mandelieu-la-Napoule

On the seafront, we invite you to come and spend your holidays in this 3-room apartment on the ground floor. The apartment is very bright and consists of an entrance with 1 cupboard, a beautiful American kitchen open to the living room with a convertible sofa, a bedroom with a 160 cm bed, a bedroom with 2 bunk beds and a bathroom. shower. Facing south overlooking the park of the Residence.