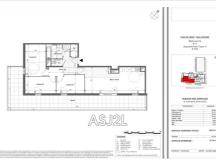

## Contact agency ASJ2L

2. Rue Douce 83330 Le Castellet

06 07 22 46 65 / contact@asensimmoj2l.com

New apartment 4 rooms

Surface: 80 m<sup>2</sup>

Surface of the living: 30 m<sup>2</sup> Year of construction: 2022

## Features:

Place de parking privée sous sol, lift, armored door, shutters, intercom

3 bedroom

1 terrace

1 bathroom

1 WC

2 parkings