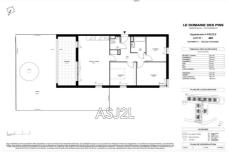

## 375 900 €

Contact agency ASJ2L 2, Rue Douce 83330 Le Castellet 06 07 22 46 65 / contact@asensimmoj2l.com

New apartment 4 rooms Surface : 74 m<sup>2</sup>

Surface of the living : 27 m<sup>2</sup> Year of construction : 2021 Exposition : Sud ouest View : Jardin Hot w ater : Individuelle gaz Inner condition : NEW Standing : residential Building condition : NEW

## Features :

Place de parking privée sous sol, lift, armored door, shutters, intercom

3 bedroom 1 terrace 1 bathroom 1 WC

2 parkings