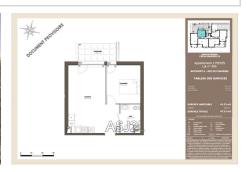

## Contact agency ASJ2L

2, Rue Douce 83330 Le Castellet

06 07 22 46 65 / contact@asensimmoj2l.com

New apartment

2 rooms

Surface: 41 m²

Surface of the living: 25 m<sup>2</sup> Year of construction: 2022

Exposition: Nord

## Features:

Place de parking privée sous sol, lift, shutters, videophone

- 1 bedroom
- 1 terrace
- 1 show er
- 1 WC
- 1 parking

Document non contractuel 18/05/2024 - Prix T.T.C