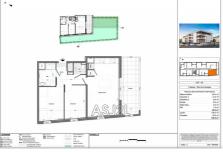

## 330 000 €

Contact agency ASJ2L 2, Rue Douce 83330 Le Castellet 06 07 22 46 65 / contact@asensimmoj2l.com

New apartment 3 rooms Surface : 59 m<sup>2</sup>

Surface of the living : 24 m<sup>2</sup> Year of construction : 2021 Exposition : Sud est View : Jardin Hot w ater : Individuelle thermodynamique Inner condition : NEW Standing : residential Building condition : NEW

- 1 bedroom
- 1 terrace
- 1 show er
- 1 WC
- 1 garage

## **Apartment Marseille**

Last chance!! In the heart of a district connected to all of Marseille via the La Rose metro and the Bus, Château-Gombert is also a hub of life, which connects its inhabitants from the inside. You can take advantage of local shops, schools and cultural establishments, the Friday farmers' market and a 180-hectare technology park, the 1st provincial center dedicated to mechanical-energy We offer you in an intimate residence of only 3 floors, closed and secure 3-room apartment of more than 59 m<sup>2</sup>, open onto a private garden of 118 m<sup>2</sup> with its terrace of 14 m<sup>2</sup> It is composed of a living room of  $24m^2$ , two bedrooms of 11 and 10 m<sup>2</sup> a separate toilet of a bathroom. A basement box completes this property (value  $\in$ 27,000) - Pinel eligible Become an owner for  $\in$ 330,000 PRICE DIRECT PROMOTER WITHOUT AGENCY FEES For any question and study of your future project, contact us at: 0631935011