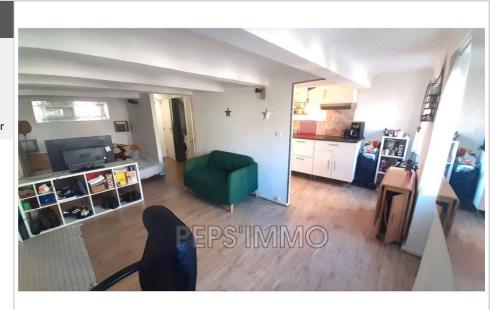

## Apartment 316 Marseille

In Marseille, for sale in the 5th arrondissement, a 300m walk from the Baille metro station and 700m from the Faculty of Medicine, a one-room apartment of approximately 33 m2. Its ideal location near the universities offers a rental opportunity for an investment. On the 1st floor of a small condominium, this oneroom apartment is composed of an entrance hall with storage, a living room with a bedroom area and dressing room, a bathroom with toilet, and a semi-open equipped kitchen. The apartment benefits from a beautiful view of a leafy interior courtyard. The property is rented furnished, with a monthly rent of €605 + €50 charges. Lease signed in August 2024 with no payment incidents since moving in. Contact the PEPS'IMMO agency for more information and to arrange a viewing. Ref: 316 Property status: co-ownership (no proceedings in progress) Selling price: €126,000 including tax (fees payable by the seller) Annual charges: €696/year Property tax: €666/year Information on the risks to which this property is exposed is available on the Géorisques website. This advertisement was written under the editorial responsibility of Ms. Catherine MEYNARD, Real Estate Agent (without holding funds), as Manager of SARL PEPS'IMMO. Find all our properties on our website www.pepsimmo13.fr Fees and charges :