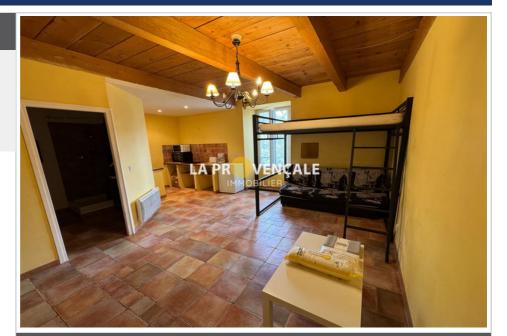

## Apartment T25060 La Verdière

For sale, studio of approximately 30.26m2 on the ground floor in the center of the village of La VERDIERE. It is composed of a living room with kitchenette and a bathroom with toilet. Ideal for first-time buyers (single person or couple) for main residence or for rental investment, good profitability (around 7.8%). Come and discover it without delay!

Surface of the living : 26 m² Year of construction : avant 1949

View: Citadine

Hot water : Individuelle électrique Inner condition : a refresh Building condition : GOOD

Features:

double glazing, VILLAGE CENTRE