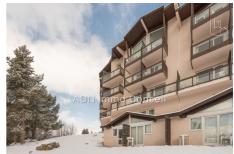

## 55 000 €

Contact agency ADN Immo Conseil Domaine de Pont Royal 13370 Mallemort 04 90 50 72 55 / info@adnimmoconseil.com

For sale apartment 1 room Surface : 24 m<sup>2</sup>

Year of construction : 1991 Exposition : Sud est View : Montagne Hot w ater : Individuelle électrique Inner condition : GOOD Standing : residential Building condition : GOOD

## Apartment 95 Font-Romeu-Odeillo-Via

For sale Font Romeu, pretty studio in excellent condition and located in the center with collective parking at the foot of the residence, elevator, ski storage, cable cars 5 minutes away. Currently rented under a guaranteed rental lease of 2054 euros per year minimum, or 3.73% profitability. In 2023 the total rent including the variable: 3181 euros or 5.78% annual profitability Current charges are advanced by the owner and reimbursed by the tenant once a year. The lease runs until 2026 Fees and charges :