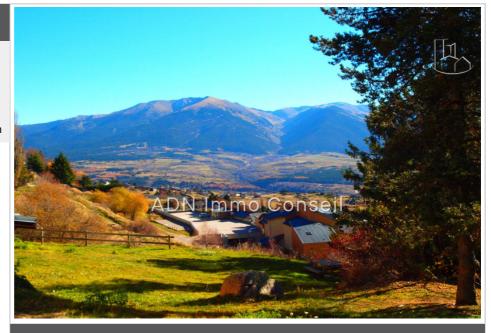

## Apartment 95 Font-Romeu-Odeillo-Via

For sale Font Romeu, pretty studio in excellent condition and located in the center with collective parking at the foot of the residence, elevator, ski storage, cable cars 5 minutes away. Currently rented under a guaranteed rental lease of 2054 euros per year minimum, or 3.73% profitability. In 2023 the total rent including the variable: 3181 euros or 5.78% annual profitability Current charges are advanced by the owner and reimbursed by the tenant once a year. The lease runs until 2026 Fees and charges :