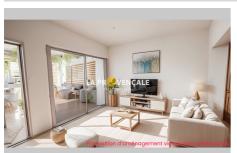

## Features:

CALM, Automatic gate, AIR CONDITIONING

1 bedroom

- 1 terrace
- 1 show er
- 1 parking

Document non contractuel 13/06/2025 - Prix T.T.C

## Apartment 25056 Châteauneuf-le-Rouge

Chateauneuf-le-Rouge - 13790 - Your agency offers for sale this one-bedroom apartment with a large terrace and air conditioning. Opportunity not to be missed! In a secure residence located between Châteauneuf-le-Rouge and Rousset, come discover this one-bedroom apartment, ideal for a rental investment or a first purchase. The property is currently rented for 689 EUR + Charges: 20 EUR until 26/10/2026 This property of approximately 28.88 m2 offers a functional layout and beautiful light thanks to a large bay window opening onto a pleasant terrace, facing north. It consists of: A bright living room with a large bay window opening onto the private terrace, perfect for enjoying an outdoor space. A fitted kitchen area open to the living room. A small separate bedroom, ideal for creating a comfortable sleeping area. A bathroom with shower, vanity unit and WC. Reversible air conditioning for optimal comfort in all seasons The apartment has a private parking space in the residence closed by an automatic gate. Additional information: Secure residence Electric heating + air conditioning Large terrace of over 20 m2 Low charges Ideal geographical location, in the immediate vicinity of the towns of Rousset and Châteauneuf-le-Rouge, 20 minutes from Aix-en-Provence and close to business parks. This information sheet is extracted from the AMEPI file of which the agency is a member. The agency is thus authorized to carry