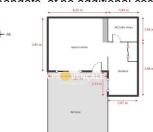

## Contact agency La Provençale Gréasque

2 route de la chapelle 13850 Gréasque

04 42 69 94 94 / greasque@la-provencale.net

For sale apartment

1 room

Surface: 28 m²

Year of construction: 1970

Exposition: Nord

## Apartment 25056 Châteauneuf-le-Rouge

Chateauneuf-le-Rouge - 13790 - Your agency offers for sale this one-bedroom apartment with a large terrace and air conditioning. Opportunity not to be missed! In a secure residence located between Châteauneuf-le-Rouge and Rousset, come discover this one-bedroom apartment, ideal for a rental investment or a first purchase. The property is currently rented for 689 EUR + Charges: 20 EUR until 26/10/2026 This property of approximately 28.88 m2 offers a functional layout and beautiful light thanks to a large bay window opening onto a pleasant terrace, facing north. It consists of: A bright living room with a large bay window opening onto the private terrace, perfect for enjoying an outdoor space. A fitted kitchen area open to the living room. A small separate bedroom, ideal for creating a comfortable sleeping area. A bathroom with shower, vanity unit and WC. Reversible air conditioning for optimal comfort in all seasons The apartment has a private parking space in the residence closed by an automatic gate. Additional information: Secure residence Electric heating + air conditioning Large terrace of over 20 m2 Low charges Ideal geographical location, in the immediate vicinity of the towns of Rousset and Châteauneuf-le-Rouge, 20 minutes from Aix-en-Provence and close to business parks. This information sheet is extracted from the AMEPI file of which the agency is a member. The agency is thus authorized to carry