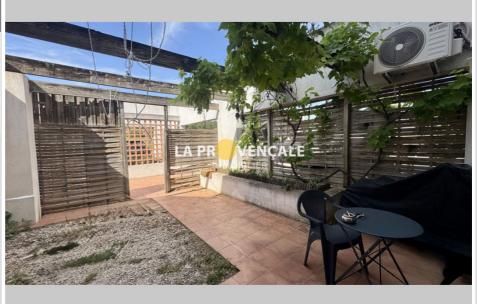

## Features:

CALM, Automatic gate, AIR CONDITIONING

1 bedroom

- 1 terrace
- 1 show er
- 1 parking

Document non contractuel 13/06/2025 - Prix T.T.C

## Apartment 25056 Châteauneuf-le-Rouge

Chateauneuf-le-Rouge - 13790 - Your agency offers for sale this one-bedroom apartment with a large terrace and air conditioning. Opportunity not to be missed! In a secure residence located between Châteauneuf-le-Rouge and Rousset, come discover this one-bedroom apartment, ideal for a rental investment or a first purchase. The property is currently rented for 689 EUR + Charges: 20 EUR until 26/10/2026 This property of approximately 28.88 m2 offers a functional layout and beautiful light thanks to a large bay window opening onto a pleasant terrace, facing north. It consists of: A bright living room with a large bay window opening onto the private terrace, perfect for enjoying an outdoor space. A fitted kitchen area open to the living room. A small separate bedroom, ideal for creating a comfortable sleeping area. A bathroom with shower, vanity unit and WC. Reversible air conditioning for optimal comfort in all seasons The apartment has a private parking space in the residence closed by an automatic gate. Additional information: Secure residence Electric heating + air conditioning Large terrace of over 20 m2 Low charges Ideal geographical location, in the immediate vicinity of the towns of Rousset and Châteauneuf-le-Rouge, 20 minutes from Aix-en-Provence and close to business parks. This information sheet is extracted from the AMEPI file of which the agency is a member. The agency is thus authorized to carry