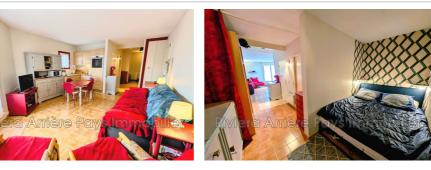

## Apartment 42 Beuil

Valberg Les Launes sector: Close to the Beuil les Launes ski lifts. Well-appointed garden level of 33.40 m<sup>2</sup> in very good condition, comprising a living room with fitted and equipped kitchen opening onto a 60 m<sup>2</sup> garden to enjoy the sunsets and the view of the mountains, a comfortable sleeping area with a 140 cm storage bed, a new shower room and a separate WC. The apartment is equipped with plenty of storage space and can be sold furnished or unfurnished. Two private parking spaces: An underground parking lot that can be closed as a garage/box and an outdoor parking lot.