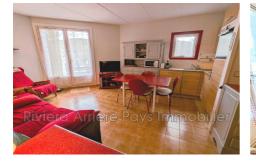

## Apartment 42 Beuil

Valberg Les Launes sector: Close to the Beuil les Launes ski lifts. Well-appointed garden level of 33.40 m<sup>2</sup> in very good condition, comprising a living room with fitted and equipped kitchen opening onto a 60 m<sup>2</sup> garden to enjoy the sunsets and the view of the mountains, a comfortable sleeping area with a 140 cm storage bed, a new shower room and a separate WC. The apartment is equipped with plenty of storage space and can be sold furnished or unfurnished. Two private parking spaces: An underground parking lot that can be closed as a garage/box and an outdoor parking lot.