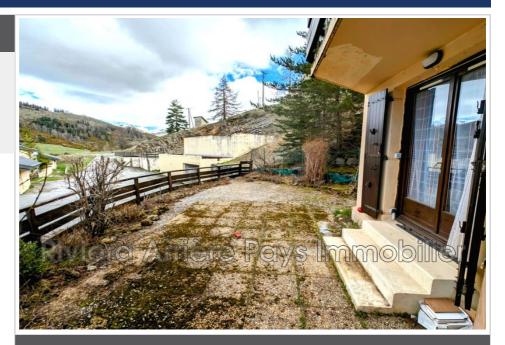

## Apartment 42 Beuil

Valberg Les Launes sector: Close to the Beuil les Launes ski lifts. Well-appointed garden level of 33.40 m<sup>2</sup> in very good condition, comprising a living room with fitted and equipped kitchen opening onto a 60 m<sup>2</sup> garden to enjoy the sunsets and the view of the mountains, a comfortable sleeping area with a 140 cm storage bed, a new shower room and a separate WC. The apartment is equipped with plenty of storage space and can be sold furnished or unfurnished. Two private parking spaces: An underground parking lot that can be closed as a garage/box and an outdoor parking lot.