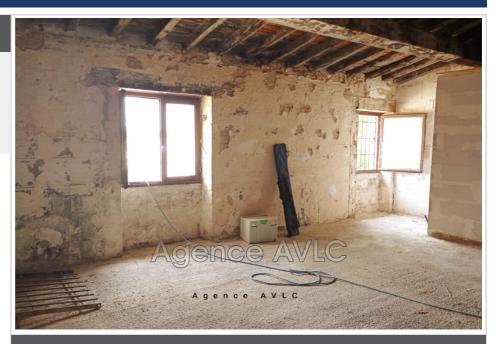

## **Apartment 268 Arles**

Investor or buyer looking for a pied-à-terre? Give in to the temptation of a charming studio located in the residential area. Nestled on the first floor of a two-story building, this apartment, with a surface area of  $34m^2$ , benefits from an eastern orientation which gives it beautiful light throughout the day. Its view is urban. The kitchen is blank, ready to accommodate the layout of your dreams. The hot water and heating are individual for more autonomy. Note however that the interior requires renovation to reveal its full potential. Discover this reservoir of opportunities quickly!