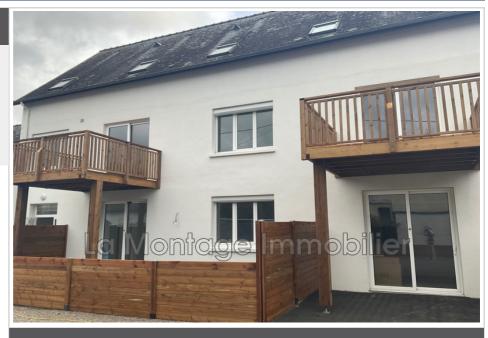

## 37 000 €

Contact agency La Montage Immobilier 4 Rue Maréchal Foch 65400 Argelès-Gazost 05 62 97 92 64 / contact@lamontagneimmobilier.com

For sale apartment 1 room Surface : 15 m<sup>2</sup>

Surface of the living : 15 m<sup>2</sup> Exposition : Est ouest View : Montagne Hot w ater : Individuelle gaz Inner condition : a refresh Building condition : NEW

## Apartment 3818 - Studios Argelès-Gazost

Set renovated and fitted out real estate. For sale, in Argelès- Gazost and close to all amenities, 27 apartments ranging from T1 to T4 in a rehabilitated building facing east/west. Each of the lots has an individual cellar and parking space. Certain apartments, particularly on the ground floor and 1st floor, benefit from a garden, a terrace or a balcony. No work is required (However, the apartments can be sold in progress status on the days of the visit). T1 / T1 bis: -From 15m2 to 28m2. -From 44,000? at 85,000?. -On the first or second floor. -Quantity: 9 apartments. A presentation file can be sent to you. Do not hesitate to contact us. Fees and charges :