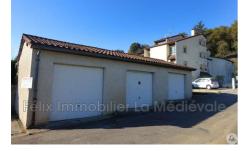

Features : double glazing, gated, CALM, residential

- 1 terrace
- 3 garage
- 4 parkings
- 7 cellars

Document non contractuel 18/05/2024 - Prix T.T.C

## Building 1-273 Sarlat-la-Canéda

Beautiful, quiet building made up of 7 apartments located near the city center and supermarkets. Ideal for investors, it consists of 2 xT4, 2x T3, 2x T2 and a studio and also 3 closed garages of 19 m2 each, 4 private parking spaces + possibility of additional parking, 7 cellars. All on approximately 1000 m2 of land. STUDIO: 40.23 m2 entrance, hallway, living room-kitchen, bathroom, laundry room, toilet. T2: 61.74 m2 entrance, living room-kitchen, 1 bedroom, bathroom, laundry room and toilet. T2: 52.46 m2 entrance, living room-kitchen, 1 bedroom on Mezzanine, bathroom, laundry room, toilet. T3: 66.59 m2 entrance, living room-kitchen, 2 bedrooms, bathroom, laundry room and toilet. T3: 81.06 m2 entrance, living room-kitchen, 2 bedrooms, bathroom, laundry room, and toilet. T4: 103.93 m2 entrance, living room-kitchen, 2 bedrooms, bathroom, laundry room, 3 bedrooms including two on the mezzanine, bathroom and toilet. T4: 101.45 m2 entrance, living room-kitchen, laundry room, 3 bedrooms and toilet Fees and charges : 644 000 € fees included