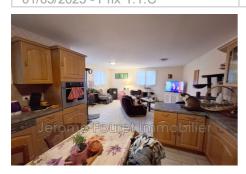

## Building 2158 Corrèze

Turnkey investment property, ideal for investors. Completely renovated. Annual rental income: €21,000 excluding charges. Low consumption gas heating and pellet stoves in each lot. Collective sanitation. On the ground floor: - T3 with terrace and garden (rented for €550 excluding charges). -Garage 1st floor: -T4 under renovation (soon to be rented for €650 excluding charges). 2nd floor: -T3 very recently renovated (rented for €550 excluding charges). Contact the agency for more information and visits. Rare opportunity, not to be missed.