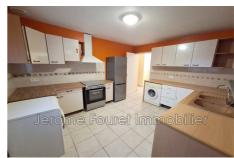

## Building 2158 Corrèze

Turnkey investment property, ideal for investors. Completely renovated. Annual rental income: €21,000 excluding charges. Low consumption gas heating and pellet stoves in each lot. Collective sanitation. On the ground floor: - T3 with terrace and garden (rented for €550 excluding charges). -Garage 1st floor: -T4 under renovation (soon to be rented for €650 excluding charges). 2nd floor: -T3 very recently renovated (rented for €550 excluding charges). Contact the agency for more information and visits. Rare opportunity, not to be missed.