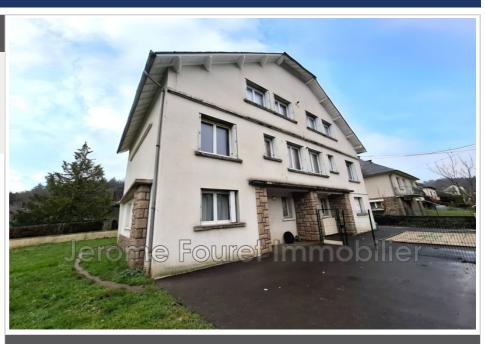

## Building 2158 Corrèze

Turnkey investment property, ideal for investors. Completely renovated. Annual rental income: €21,000 excluding charges. Low consumption gas heating and pellet stoves in each lot. Collective sanitation. On the ground floor: - T3 with terrace and garden (rented for €550 excluding charges). -Garage 1st floor: -T4 under renovation (soon to be rented for €650 excluding charges). 2nd floor: -T3 very recently renovated (rented for €550 excluding charges). Contact the agency for more information and visits. Rare opportunity, not to be missed.