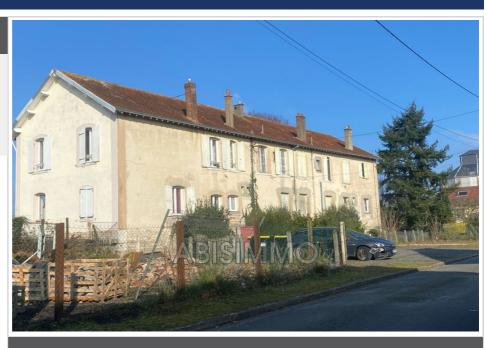

## Ideal investor 34 Châteaudun

Ideally investor a very good profitable building, in the city center of Châteaudun. This unique property of category "investor", built before 1948. With a surface area of 416 m² on a plot of 1360 m², it offers a reasonable comfort of life. This building benefits from: a T3 apartment, 6 T2 apartments, a T1 apartment, and a gîte. The whole is currently rented for a total value of €5,490 per month. individual heating and hot water. Its interior condition is good. In addition, it offers correct services: double glazing, residential and places for your visitors. Come and discover this rare property on the market for an investment for the future.