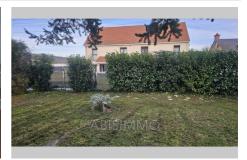

## Ideal investor 34 Châteaudun

Ideally investor a very good profitable building, in the city center of Châteaudun. This unique property of category "investor", built before 1948. With a surface area of 416 m² on a plot of 1360 m², it offers a reasonable comfort of life. This building benefits from: a T3 apartment, 6 T2 apartments, a T1 apartment, and a gîte. The whole is currently rented for a total value of €5,490 per month. individual heating and hot water. Its interior condition is good. In addition, it offers correct services: double glazing, residential and places for your visitors. Come and discover this rare property on the market for an investment for the future.