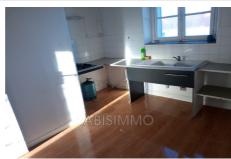

## Ideal investor 34 Châteaudun

Ideally investor a very good profitable building, in the city center of Châteaudun. This unique property of category "investor", built before 1948. With a surface area of 416 m² on a plot of 1360 m², it offers a reasonable comfort of life. This building benefits from: a T3 apartment, 6 T2 apartments, a T1 apartment, and a gîte. The whole is currently rented for a total value of €5,490 per month. individual heating and hot water. Its interior condition is good. In addition, it offers correct services: double glazing, residential and places for your visitors. Come and discover this rare property on the market for an investment for the future.