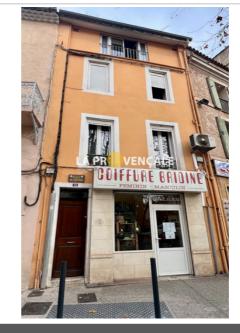

## Building G25007 Gardanne

GARDANNE-13120- Your agency presents to you EXCLUSIVELY AMEPI, in the city center, close to parking, this investment building of 200 m<sup>2</sup> approx. composed of 6 lots: a professional premises on the ground floor with its T1 apartment, 4 T1 type apartments and a studio. The common areas have just been repainted, refreshment work to be expected. Annual rental income €36,000. Ideal investment. Fees and charges :

## 420 000 €

Contact agency La Provençale Gardanne 21 boulevard de la république 13120 Gardanne 04 42 22 20 20 / gardanne@la-provencale.net

For sale building 8 rooms Surface : 200 m<sup>2</sup>

Year of construction : 1940 Exposition : Sud View : Citadine Hot w ater : Individuelle électrique Inner condition : to modernize Building condition : GOOD