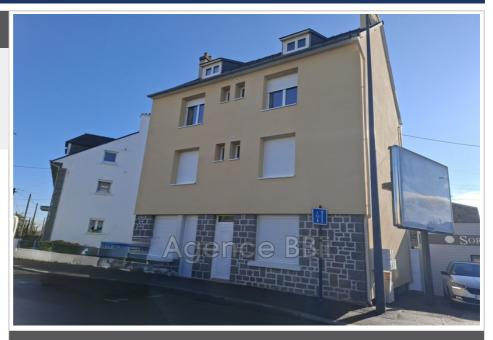

## **Building 8876-23 Saint-Brieuc**

SAINT-BRIEUC: A stone 's throw from the SNCF train station: BUILDING in stone and chipboard covered in slate, with a surface area of 198m<sup>2</sup> including 175 habitable Carrez law. Ground surface area of 71.40m² on a plot of 146.50m². Built on a cellar, the west-facing building includes five apartments occupied under rental leases, partially furnished, all kitchens are fitted and equipped. It is distributed as follows: On the ground floor: 1 studio and 1 two-room apartment. On the 1st floor: 1 three-room apartment (two bedrooms, living room, shower room/wc and kitchen) On the 2nd floor: 1 three-room apartment (two bedrooms, living room, shower room/wc and kitchen) On the 3rd floor under the eaves: a two-room apartment (bedroom, living room, open kitchen, bathroom/wc). The floors are on concrete slabs on the ground floor, 1st and 2nd floors and wooden flooring on the 3rd floor. All the joinery is in PVC double glazing, manual aluminum shutters, electric heating with 5 individual meters, hot water distribution with electric tanks. Major insulation work in 2024. Intercom and parking space. Courtyard at the back. This very well located building, without vis-à-vis, without adjoining walls, and without coownership charges, with an interesting profitability could interest any investor. Energy Class: Coming soon Property tax: €3,000 per year Collective sanitation: allto-the-sewer Price: €439,900, fees payable by the seller. Contact: Danielle