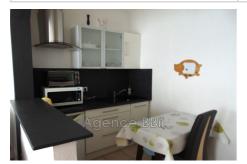

## **Building 8876-23 Saint-Brieuc**

SAINT-BRIEUC: A stone 's throw from the SNCF train station: BUILDING in stone and chipboard covered in slate, with a surface area of 198m<sup>2</sup> including 175 habitable Carrez law. Ground surface area of 71.40m² on a plot of 146.50m². Built on a cellar, the west-facing building includes five apartments occupied under rental leases, partially furnished, all kitchens are fitted and equipped. It is distributed as follows: On the ground floor: 1 studio and 1 two-room apartment. On the 1st floor: 1 three-room apartment (two bedrooms, living room, shower room/wc and kitchen) On the 2nd floor: 1 three-room apartment (two bedrooms, living room, shower room/wc and kitchen) On the 3rd floor under the eaves: a two-room apartment (bedroom, living room, open kitchen, bathroom/wc). The floors are on concrete slabs on the ground floor, 1st and 2nd floors and wooden flooring on the 3rd floor. All the joinery is in PVC double glazing, manual aluminum shutters, electric heating with 5 individual meters, hot water distribution with electric tanks. Major insulation work in 2024. Intercom and parking space. Courtyard at the back. This very well located building, without vis-à-vis, without adjoining walls, and without coownership charges, with an interesting profitability could interest any investor. Energy Class: Coming soon Property tax: €3,000 per year Collective sanitation: allto-the-sewer Price: €439,900, fees payable by the seller. Contact: Danielle