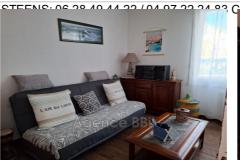

## **Building 8876-23 Saint-Brieuc**

SAINT-BRIEUC: A stone 's throw from the SNCF train station: BUILDING in stone and chipboard covered in slate, with a surface area of 198m<sup>2</sup> including 175 habitable Carrez law. Ground surface area of 71.40m² on a plot of 146.50m². Built on a cellar, the west-facing building includes five apartments occupied under rental leases, partially furnished, all kitchens are fitted and equipped. It is distributed as follows: On the ground floor: 1 studio and 1 two-room apartment. On the 1st floor: 1 three-room apartment (two bedrooms, living room, shower room/wc and kitchen) On the 2nd floor: 1 three-room apartment (two bedrooms, living room, shower room/wc and kitchen) On the 3rd floor under the eaves: a two-room apartment (bedroom, living room, open kitchen, bathroom/wc). The floors are on concrete slabs on the ground floor, 1st and 2nd floors and wooden flooring on the 3rd floor. All the joinery is in PVC double glazing, manual aluminum shutters, electric heating with 5 individual meters, hot water distribution with electric tanks. Major insulation work in 2024. Intercom and parking space. Courtyard at the back. This very well located building, without vis-à-vis, without adjoining walls, and without coownership charges, with an interesting profitability could interest any investor. Energy Class: Coming soon Property tax: €3,000 per year Collective sanitation: allto-the-sewer Price: €439,900, fees payable by the seller. Contact: Danielle