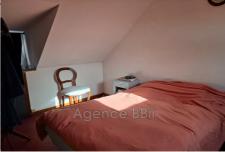

## Building 8876-13 Saint-Brieuc

SAINT-BRIEUC: A stone #39;s throw from the SNCF train station: BUILDING in stone and chipboard covered in slate, with a surface area of 198m<sup>2</sup> including 175 habitable Carrez law. Ground surface area of 71.40m<sup>2</sup> on a plot of 146.50m<sup>2</sup>. Built on a cellar, the west-facing building includes five apartments occupied under rental leases, partially furnished, all kitchens are fitted and equipped. It is distributed as follows: On the ground floor: 1 studio and 1 two-room apartment. On the 1st floor: 1 three-room apartment (two bedrooms, living room, shower room/wc and kitchen) On the 2nd floor: 1 three-room apartment (two bedrooms, living room, shower room/wc and kitchen) On the 3rd floor under the eaves: a two-room apartment (bedroom, living room, open kitchen, bathroom/wc). The floors are on concrete slabs on the ground floor, 1st and 2nd floors and wooden flooring on the 3rd floor. All the joinery is in PVC double glazing, manual aluminum shutters, electric heating with 5 individual meters, hot water distribution with electric tanks. Major insulation work in 2024. Intercom and parking space. Courtyard at the back. This very well located building, without vis-à-vis, without adjoining walls, and without coownership charges, with an interesting profitability could interest any investor. Energy Class: Coming soon Property tax: €3,000 per year Collective sanitation: allto-the-sewer Price: €439,900, fees payable by the seller. Contact: Danielle TEENS. 06 20 40 44 22 /04 07 22 24 02 C