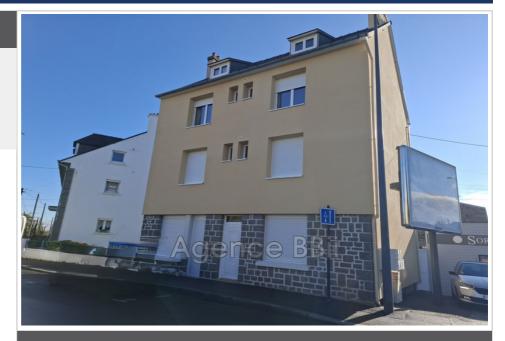

## Building 8876-13 Saint-Brieuc

SAINT-BRIEUC: A stone #39;s throw from the SNCF train station: BUILDING in stone and chipboard covered in slate, with a surface area of 198m<sup>2</sup> including 175 habitable Carrez law. Ground surface area of 71.40m<sup>2</sup> on a plot of 146.50m<sup>2</sup>. Built on a cellar, the west-facing building includes five apartments occupied under rental leases, partially furnished, all kitchens are fitted and equipped. It is distributed as follows: On the ground floor: 1 studio and 1 two-room apartment. On the 1st floor: 1 three-room apartment (two bedrooms, living room, shower room/wc and kitchen) On the 2nd floor: 1 three-room apartment (two bedrooms, living room, shower room/wc and kitchen) On the 3rd floor under the eaves: a two-room apartment (bedroom, living room, open kitchen, bathroom/wc). The floors are on concrete slabs on the ground floor, 1st and 2nd floors and wooden flooring on the 3rd floor. All the joinery is in PVC double glazing, manual aluminum shutters, electric heating with 5 individual meters, hot water distribution with electric tanks. Major insulation work in 2024. Intercom and parking space. Courtyard at the back. This very well located building, without vis-à-vis, without adjoining walls, and without coownership charges, with an interesting profitability could interest any investor. Energy Class: Coming soon Property tax: €3,000 per year Collective sanitation: allto-the-sewer Price: €439,900, fees payable by the seller. Contact: Danielle TEENS. 06 20 40 44 22 /04 07 22 24 02 C