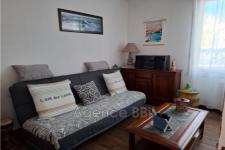

## Building 8876-13 Saint-Brieuc

SAINT-BRIEUC: A stone #39;s throw from the SNCF train station: BUILDING in stone and chipboard covered in slate, with a surface area of 198m<sup>2</sup> including 175 habitable Carrez law. Ground surface area of 71.40m<sup>2</sup> on a plot of 146.50m<sup>2</sup>. Built on a cellar, the west-facing building includes five apartments occupied under rental leases, partially furnished, all kitchens are fitted and equipped. It is distributed as follows: On the ground floor: 1 studio and 1 two-room apartment. On the 1st floor: 1 three-room apartment (two bedrooms, living room, shower room/wc and kitchen) On the 2nd floor: 1 three-room apartment (two bedrooms, living room, shower room/wc and kitchen) On the 3rd floor under the eaves: a two-room apartment (bedroom, living room, open kitchen, bathroom/wc). The floors are on concrete slabs on the ground floor, 1st and 2nd floors and wooden flooring on the 3rd floor. All the joinery is in PVC double glazing, manual aluminum shutters, electric heating with 5 individual meters, hot water distribution with electric tanks. Major insulation work in 2024. Intercom and parking space. Courtyard at the back. This very well located building, without vis-à-vis, without adjoining walls, and without coownership charges, with an interesting profitability could interest any investor. Energy Class: Coming soon Property tax: €3,000 per year Collective sanitation: allto-the-sewer Price: €439,900, fees payable by the seller. Contact: Danielle TEENS. 06 20 40 44 22 /04 07 22 24 02 C