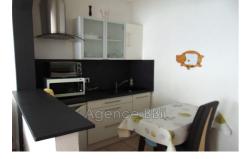

## Building 8876-13 Saint-Brieuc

SAINT-BRIEUC: A stone #39;s throw from the SNCF train station: BUILDING in stone and chipboard covered in slate, with a surface area of 198m<sup>2</sup> including 175 habitable Carrez law. Ground surface area of 71.40m<sup>2</sup> on a plot of 146.50m<sup>2</sup>. Built on a cellar, the west-facing building includes five apartments occupied under rental leases, partially furnished, all kitchens are fitted and equipped. It is distributed as follows: On the ground floor: 1 studio and 1 two-room apartment. On the 1st floor: 1 three-room apartment (two bedrooms, living room, shower room/wc and kitchen) On the 2nd floor: 1 three-room apartment (two bedrooms, living room, shower room/wc and kitchen) On the 3rd floor under the eaves: a two-room apartment (bedroom, living room, open kitchen, bathroom/wc). The floors are on concrete slabs on the ground floor, 1st and 2nd floors and wooden flooring on the 3rd floor. All the joinery is in PVC double glazing, manual aluminum shutters, electric heating with 5 individual meters, hot water distribution with electric tanks. Major insulation work in 2024. Intercom and parking space. Courtyard at the back. This very well located building, without vis-à-vis, without adjoining walls, and without coownership charges, with an interesting profitability could interest any investor. Energy Class: Coming soon Property tax: €3,000 per year Collective sanitation: allto-the-sewer Price: €439,900, fees payable by the seller. Contact: Danielle TEENS. 06 20 40 44 22 /04 07 22 24 02 C