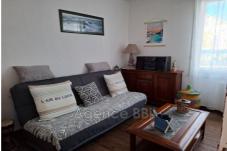

## Building 8876-10 Saint-Brieuc

SAINT-BRIEUC: A stone #39;s throw from the SNCF train station: BUILDING in stone and chipboard covered in slate, with a surface area of 198m<sup>2</sup> including 175 habitable Carrez law. Ground surface area of 71.40m<sup>2</sup> on a plot of 146.50m<sup>2</sup>. Built on a cellar, the west-facing building includes five apartments occupied under rental leases, partially furnished, all kitchens are fitted and equipped. It is distributed as follows: On the ground floor: 1 studio and 1 two-room apartment. On the 1st floor: 1 three-room apartment (two bedrooms, living room, shower room/wc and kitchen) On the 2nd floor: 1 three-room apartment (two bedrooms, living room, shower room/wc and kitchen) On the 3rd floor under the eaves: a two-room apartment (bedroom, living room, open kitchen, bathroom/wc). The floors are on concrete slabs on the ground floor, 1st and 2nd floors and wooden flooring on the 3rd floor. All the joinery is in PVC double glazing, manual aluminum shutters, electric heating with 5 individual meters, hot water distribution with electric tanks. Major insulation work in 2024. Intercom and parking space. Courtyard at the back. This very well located building, without vis-à-vis, without adjoining walls, and without coownership charges, with an interesting profitability could interest any investor. Energy Class: Coming soon Property tax: €3,000 per year Collective sanitation: allto-the-sewer Price: €439,900, fees payable by the seller. Contact: Danielle TEENS. 06 20 40 44 22 /04 07 22 24 02 C