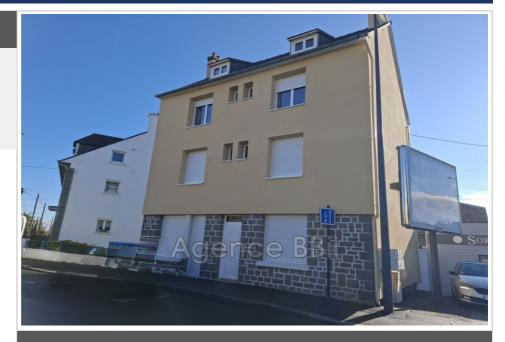

## Building 8876-10 Saint-Brieuc

SAINT-BRIEUC: A stone #39;s throw from the SNCF train station: BUILDING in stone and chipboard covered in slate, with a surface area of 198m<sup>2</sup> including 175 habitable Carrez law. Ground surface area of 71.40m<sup>2</sup> on a plot of 146.50m<sup>2</sup>. Built on a cellar, the west-facing building includes five apartments occupied under rental leases, partially furnished, all kitchens are fitted and equipped. It is distributed as follows: On the ground floor: 1 studio and 1 two-room apartment. On the 1st floor: 1 three-room apartment (two bedrooms, living room, shower room/wc and kitchen) On the 2nd floor: 1 three-room apartment (two bedrooms, living room, shower room/wc and kitchen) On the 3rd floor under the eaves: a two-room apartment (bedroom, living room, open kitchen, bathroom/wc). The floors are on concrete slabs on the ground floor, 1st and 2nd floors and wooden flooring on the 3rd floor. All the joinery is in PVC double glazing, manual aluminum shutters, electric heating with 5 individual meters, hot water distribution with electric tanks. Major insulation work in 2024. Intercom and parking space. Courtyard at the back. This very well located building, without vis-à-vis, without adjoining walls, and without coownership charges, with an interesting profitability could interest any investor. Energy Class: Coming soon Property tax: €3,000 per year Collective sanitation: allto-the-sewer Price: €439,900, fees payable by the seller. Contact: Danielle TEENS. 06 20 40 44 22 /04 07 22 24 02 C