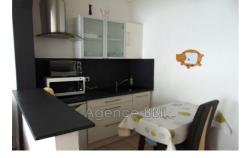

## Building 8876-10 Saint-Brieuc

SAINT-BRIEUC: A stone #39;s throw from the SNCF train station: BUILDING in stone and chipboard covered in slate, with a surface area of 198m<sup>2</sup> including 175 habitable Carrez law. Ground surface area of 71.40m<sup>2</sup> on a plot of 146.50m<sup>2</sup>. Built on a cellar, the west-facing building includes five apartments occupied under rental leases, partially furnished, all kitchens are fitted and equipped. It is distributed as follows: On the ground floor: 1 studio and 1 two-room apartment. On the 1st floor: 1 three-room apartment (two bedrooms, living room, shower room/wc and kitchen) On the 2nd floor: 1 three-room apartment (two bedrooms, living room, shower room/wc and kitchen) On the 3rd floor under the eaves: a two-room apartment (bedroom, living room, open kitchen, bathroom/wc). The floors are on concrete slabs on the ground floor, 1st and 2nd floors and wooden flooring on the 3rd floor. All the joinery is in PVC double glazing, manual aluminum shutters, electric heating with 5 individual meters, hot water distribution with electric tanks. Major insulation work in 2024. Intercom and parking space. Courtyard at the back. This very well located building, without vis-à-vis, without adjoining walls, and without coownership charges, with an interesting profitability could interest any investor. Energy Class: Coming soon Property tax: €3,000 per year Collective sanitation: allto-the-sewer Price: €439,900, fees payable by the seller. Contact: Danielle TEENS. 06 20 40 44 22 /04 07 22 24 02 C