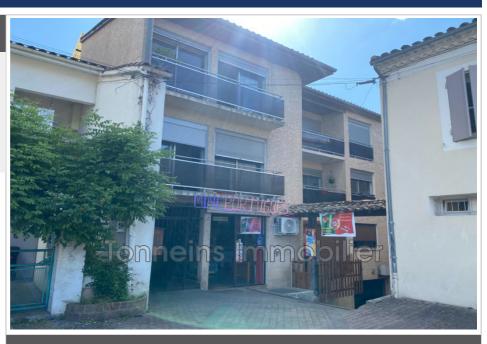

## **Building 3927TI Tonneins**

We are pleased to present to you this yield building ideally located in the heart of Tonneins, close to all amenities and public transport. This building will offer you a unique opportunity if you are looking for stable rental income and long-term growth potential. Characteristics of the Building: Total surface area: approximately 350m<sup>2</sup> of living space Year of construction: 1980 General condition: Building in good general condition requiring general refreshment and renovation work in a few lots. Electric heating, single aluminum glazing with manual roller shutters. The building includes six spacious and bright apartments as well as commercial premises currently rented on the ground floor. On the ground floor: a commercial premises of 115m² with main rooms, kitchen and bathroom. Grocery shopping activity in progress. On the 1st floor: 2 type 2 apartments of 50m2 with balconies + 1 airconditioned studio with balcony. On the 2nd floor: 2 type 2 apartments of 50m² with balconies + 1 air-conditioned studio with balcony. All the apartments are rented except for one apartment whose lease has just ended. Total current rents: €2,300/month excluding tax. Charges of €110/month on all lots. Strong points : -Prime location in an area with parking space and walking distance to the city center - Good distribution of surfaces with well-appointed apartments. - A very attractive rental demand - Apartments with private exteriors - Agarage and private