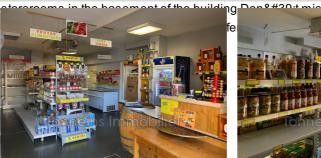

## **Building 3927TI Tonneins**

We are pleased to present to you this yield building ideally located in the heart of Tonneins, close to all amenities and public transport. This building will offer you a unique opportunity if you are looking for stable rental income and long-term growth potential. Characteristics of the Building: Total surface area: approximately 350m<sup>2</sup> of living space Year of construction: 1980 General condition: Building in good general condition requiring general refreshment and renovation work in a few lots. Electric heating, single aluminum glazing with manual roller shutters. The building includes six spacious and bright apartments as well as commercial premises currently rented on the ground floor. On the ground floor: a commercial premises of 115m² with main rooms, kitchen and bathroom. Grocery shopping activity in progress. On the 1st floor: 2 type 2 apartments of 50m2 with balconies + 1 airconditioned studio with balcony. On the 2nd floor: 2 type 2 apartments of 50m² with balconies + 1 air-conditioned studio with balcony. All the apartments are rented except for one apartment whose lease has just ended. Total current rents: €2,300/month excluding tax. Charges of €110/month on all lots. Strong points : -Prime location in an area with parking space and walking distance to the city center - Good distribution of surfaces with well-appointed apartments. - A very attractive rental demand - Apartments with private exteriors - Agarage and private