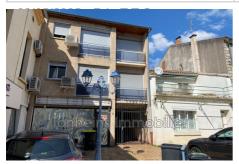

## **Building 3927TI Tonneins**

We are pleased to present to you this yield building ideally located in the heart of Tonneins, close to all amenities and public transport. This building will offer you a unique opportunity if you are looking for stable rental income and long-term growth potential. Characteristics of the Building: Total surface area: approximately 350m<sup>2</sup> of living space Year of construction: 1980 General condition: Building in good general condition requiring general refreshment and renovation work in a few lots. Electric heating, single aluminum glazing with manual roller shutters. The building includes six spacious and bright apartments as well as commercial premises currently rented on the ground floor. On the ground floor: a commercial premises of 115m² with main rooms, kitchen and bathroom. Grocery shopping activity in progress. On the 1st floor: 2 type 2 apartments of 50m2 with balconies + 1 airconditioned studio with balcony. On the 2nd floor: 2 type 2 apartments of 50m² with balconies + 1 air-conditioned studio with balcony. All the apartments are rented except for one apartment whose lease has just ended. Total current rents: €2,300/month excluding tax. Charges of €110/month on all lots. Strong points : -Prime location in an area with parking space and walking distance to the city center - Good distribution of surfaces with well-appointed apartments. - A very attractive rental demand - Apartments with private exteriors - Agarage and private