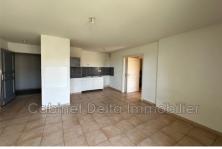

## 143 000 €

Contact agency Cabinet Delta Immobilier 225 avenue du 2eme Spahis 83110 Sanary-sur-Mer 04 94 07 07 38 / contact@cabinetdelta.com

For sale apartment 2 rooms Surface : 40 m<sup>2</sup>

Surface of the living : 18 m<sup>2</sup> Year of construction : 2011 Exposition : Est View : Dégagée Hot w ater : Collective Inner condition : renovated Building condition : GOOD

## Apartment 1704 Toulon

2-room apartment of 40m<sup>2</sup> + terrace, located in the Pont du Las district, in a quiet area . The building, built in 2011 by Bouygues, is very well maintained and has an elevator. The apartment has been completely renovated, is very bright, and has an unobstructed view. It is sold with a parking space and a cellar . Ideal for a first purchase or rental. TF 229€ in 2024 - charges 757€/year (collective hot water extra) - DEP C