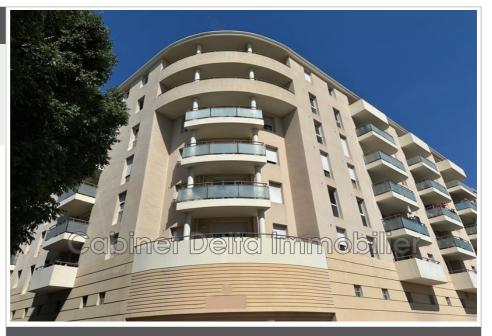

## Apartment 1704 Toulon

2-room apartment of 40m<sup>2</sup> + terrace, located in the Pont du Las district, in a quiet area . The building, built in 2011 by Bouygues, is very well maintained and has an elevator. The apartment has been completely renovated, is very bright, and has an unobstructed view. It is sold with a parking space and a cellar . Ideal for a first purchase or rental. TF 229€ in 2024 - charges 757€/year (collective hot water extra) - DEP C