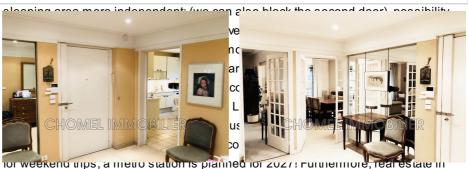

## Apartment 185 Tassin-la-Demi-Lune

Up for grabs! Magnificent type 6 apartment, located in the city center of Tassin-la-Demi-Lune in a very well maintained and inhabited condominium. It is located on the 5th floor, on a new building in a Pitance building from 1970, completely renovated (insulation of the facades from the outside and change of the bay windows to triple glazing, with electric roller shutters, all done in 2023; sound insulation on the floor excludes any noise pollution with the apartment below. The apartment with a total surface area of 162 m<sup>2</sup> &quot;Carrez&quot; is composed of a large living room of 40 m<sup>2</sup>, a dining room (which can become a 4th bedroom) 3 bedrooms, including a master suite with bathroom, bathroom, a shower room and a separate toilet. It offers a total terrace area of 30 m², one facing west, the second facing east, with manual sun blinds; an office room completes this apartment, exclusively accessible via one of the terraces. Its kitchen is independent and equipped. Numerous storage spaces and dressing rooms will allow you to store as many things as possible, including 2 cellars. Enjoy collective gas heating and hot water. This luxurious family apartment offers you magnificent open views, from which you can see the Lyonnais mountains on one side, and the park with its large century-old trees on the other. This apartment brings together 2 lots, and offers 2 entrance doors opening onto 2 different staircases and elevators, which makes the