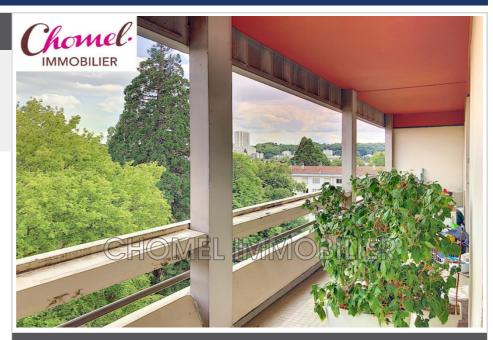

## Apartment 185 Tassin-la-Demi-Lune

Up for grabs! Magnificent type 6 apartment, located in the city center of Tassin-la-Demi-Lune in a very well maintained and inhabited condominium. It is located on the 5th floor, on a new building in a Pitance building from 1970, completely renovated (insulation of the facades from the outside and change of the bay windows to triple glazing, with electric roller shutters, all done in 2023; sound insulation on the floor excludes any noise pollution with the apartment below. The apartment with a total surface area of 162 m<sup>2</sup> &quot;Carrez&quot; is composed of a large living room of 40 m<sup>2</sup>, a dining room (which can become a 4th bedroom) 3 bedrooms, including a master suite with bathroom, bathroom, a shower room and a separate toilet. It offers a total terrace area of 30 m², one facing west, the second facing east, with manual sun blinds; an office room completes this apartment, exclusively accessible via one of the terraces. Its kitchen is independent and equipped. Numerous storage spaces and dressing rooms will allow you to store as many things as possible, including 2 cellars. Enjoy collective gas heating and hot water. This luxurious family apartment offers you magnificent open views, from which you can see the Lyonnais mountains on one side, and the park with its large century-old trees on the other. This apartment brings together 2 lots, and offers 2 entrance doors opening onto 2 different staircases and elevators, which makes the