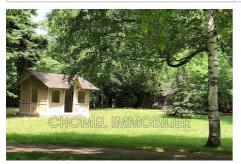

## Apartment 185 Tassin-la-Demi-Lune

Up for grabs! Magnificent type 6 apartment, located in the city center of Tassin-la-Demi-Lune in a very well maintained and inhabited condominium. It is located on the 5th floor, on a new building in a Pitance building from 1970, completely renovated (insulation of the facades from the outside and change of the bay windows to triple glazing, with electric roller shutters, all done in 2023; sound insulation on the floor excludes any noise pollution with the apartment below. The apartment with a total surface area of 162 m<sup>2</sup> &quot;Carrez&quot; is composed of a large living room of 40 m<sup>2</sup>, a dining room (which can become a 4th bedroom) 3 bedrooms, including a master suite with bathroom, bathroom, a shower room and a separate toilet. It offers a total terrace area of 30 m², one facing west, the second facing east, with manual sun blinds; an office room completes this apartment, exclusively accessible via one of the terraces. Its kitchen is independent and equipped. Numerous storage spaces and dressing rooms will allow you to store as many things as possible, including 2 cellars. Enjoy collective gas heating and hot water. This luxurious family apartment offers you magnificent open views, from which you can see the Lyonnais mountains on one side, and the park with its large century-old trees on the other. This apartment brings together 2 lots, and offers 2 entrance doors opening onto 2 different staircases and elevators, which makes the