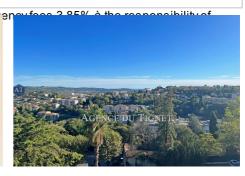

View: Panoramique

Hot water: Collective
Inner condition: a refresh
Standing: residential
Building condition: GOOD

## **Apartment 3777 Grasse**

Mandate 3777 "5-ROOM APARTMENT WITH PANORAMIC VIEW" Located in the secure and sought-after residence "Les Magnolias", on the 4th floor with elevator, this beautiful, bright, dual-aspect 5-room corner apartment of 110 m² benefits from triple exposure, large terraces and a panoramic view with a glimpse of the sea. It consists of a large entrance hall with cupboard, a shower room with WC, a separate kitchen with a large balcony, a 25.80 m² living room opening onto a large 59.50 m² terrace, a hallway, 3 bedrooms, two of which have cupboards opening onto a balcony, a master bedroom with dressing room opening onto a terrace, a bathroom with WC. Services and equipment: a private garage of 16.40 m² with electricity, a cellar of 5 m², a private parking space (+ visitor parking available in the co-ownership), secure residence with automatic gate and digital code + surveillance cameras, aluminum frames, roller shutters (manual / electric), gas central heating, fiber optic residence. Co-ownership charges: 283.50 euros / month (+ cold water, hot water and central heating charges called in proportion to actual consumption).