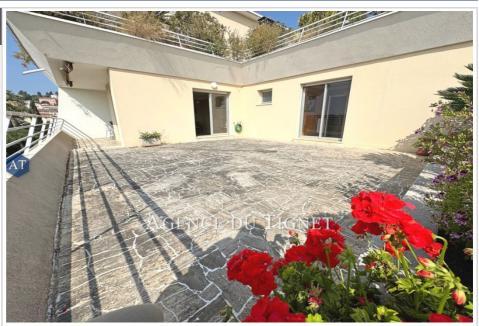

## **Apartment 3777 Grasse**

Mandate 3777 "5-ROOM APARTMENT WITH PANORAMIC VIEW" Located in the secure and sought-after residence "Les Magnolias", on the 4th floor with elevator, this beautiful, bright, dual-aspect 5-room corner apartment of 110 m² benefits from triple exposure, large terraces and a panoramic view with a glimpse of the sea. It consists of a large entrance hall with cupboard, a shower room with WC, a separate kitchen with a large balcony, a 25.80 m² living room opening onto a large 59.50 m² terrace, a hallway, 3 bedrooms, two of which have cupboards opening onto a balcony, a master bedroom with dressing room opening onto a terrace, a bathroom with WC. Services and equipment: a private garage of 16.40 m² with electricity, a cellar of 5 m², a private parking space (+ visitor parking available in the co-ownership), secure residence with automatic gate and digital code + surveillance cameras, aluminum frames, roller shutters (manual / electric), gas central heating, fiber optic residence. Co-ownership charges: 283.50 euros / month (+ cold water, hot water and central heating charges called in proportion to actual consumption).

## Features:

lift, Prox. commerces et écoles, gated, Vue panoramique et aperçu mer, Garage + cave, residential, Large terrace, electric shutters, Triple exposure, Parking privé + garage

- 4 hedroom
- 3 terraces
- 1 bathroom
- 1 show er
- 2 WC
- 1 garage
- 1 parking