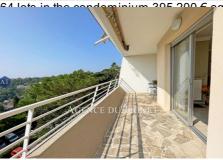

## **Apartment 3777 Grasse**

Mandate 3777 "5-ROOM APARTMENT WITH PANORAMIC VIEW" Located in the secure and sought-after residence "Les Magnolias", on the 4th floor with elevator, this beautiful, bright, dual-aspect 5-room corner apartment of 110 m² benefits from triple exposure, large terraces and a panoramic view with a glimpse of the sea. It consists of a large entrance hall with cupboard, a shower room with WC, a separate kitchen with a large balcony, a 25.80 m² living room opening onto a large 59.50 m² terrace, a hallway, 3 bedrooms, two of which have cupboards opening onto a balcony, a master bedroom with dressing room opening onto a terrace, a bathroom with WC. Services and equipment: a private garage of 16.40 m² with electricity, a cellar of 5 m², a private parking space (+ visitor parking available in the co-ownership), secure residence with automatic gate and digital code + surveillance cameras, aluminum frames, roller shutters (manual / electric), gas central heating, fiber optic residence. Co-ownership charges: 283.50 euros / month (+ cold water, hot water and central heating charges called in proportion to actual consumption).