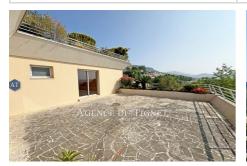

## **Apartment 3777 Grasse**

Mandate 3777 "5-ROOM APARTMENT WITH PANORAMIC VIEW" Located in the secure and sought-after residence "Les Magnolias", on the 4th floor with elevator, this beautiful, bright, dual-aspect 5-room corner apartment of 110 m² benefits from triple exposure, large terraces and a panoramic view with a glimpse of the sea. It consists of a large entrance hall with cupboard, a shower room with WC, a separate kitchen with a large balcony, a 25.80 m² living room opening onto a large 59.50 m² terrace, a hallway, 3 bedrooms, two of which have cupboards opening onto a balcony, a master bedroom with dressing room opening onto a terrace, a bathroom with WC. Services and equipment: a private garage of 16.40 m² with electricity, a cellar of 5 m², a private parking space (+ visitor parking available in the co-ownership), secure residence with automatic gate and digital code + surveillance cameras, aluminum frames, roller shutters (manual / electric), gas central heating, fiber optic residence. Co-ownership charges: 283.50 euros / month (+ cold water, hot water and central heating charges called in proportion to actual consumption).