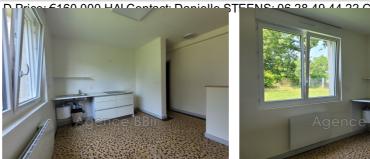

## **Building 8620-17 Canihuel**

Located between CORLAY and St NICOLAS-du-PELEM: Stone building under slate R+2: T2 APARTMENT: on the ground floor with a surface area of 80 m2. This apartment was renovated in 2020 for 65m<sup>2</sup>. Insulation, exterior joinery PVC double glazing and electric shutters, electricity, plumbing, painting, heating, toilet and kitchen. Still to be finished: bathroom and another room to be defined. Rental potential: €650/month T3 APARTMENT: on the 1st floor with a surface area of 76m<sup>2</sup>. This apartment was renovated in March 2022. Insulation, double-glazed PVC exterior joinery and electric shutters, electricity, plumbing, painting, heating, bathroom, toilet and equipped kitchen. The attic has a floor area of 55m<sup>2</sup>, water and electricity connections are pending. These convertible attics will allow an expansion of the T3 with a large master suite for example. Rental potential: €650/month STUDIO APARTMENT : on the ground floor with a surface area of 40m². This apartment needs to be renovated. The two large windows are new, double-glazed PVC joinery and electric shutters (2022). The work to be planned is: front door to be changed, peripheral wall insulation, partitioning, kitchen, bathroom, toilet and electric radiators. Rental potential: €400/month. Independent water and electricity meters. Compliant individual sanitation. Ecoflo compact filter system installed in February 2022. 2 parking spaces defined per apartment Energy class: