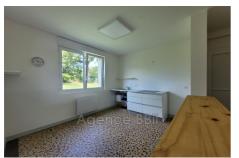

## **Building 8620-17 Canihuel**

Located between CORLAY and St NICOLAS-du-PELEM: Stone building under slate R+2: T2 APARTMENT: on the ground floor with a surface area of 80 m2. This apartment was renovated in 2020 for 65m<sup>2</sup>. Insulation, exterior joinery PVC double glazing and electric shutters, electricity, plumbing, painting, heating, toilet and kitchen. Still to be finished: bathroom and another room to be defined. Rental potential: €650/month T3 APARTMENT: on the 1st floor with a surface area of 76m<sup>2</sup>. This apartment was renovated in March 2022. Insulation, double-glazed PVC exterior joinery and electric shutters, electricity, plumbing, painting, heating, bathroom, toilet and equipped kitchen. The attic has a floor area of 55m<sup>2</sup>, water and electricity connections are pending. These convertible attics will allow an expansion of the T3 with a large master suite for example. Rental potential: €650/month STUDIO APARTMENT : on the ground floor with a surface area of 40m². This apartment needs to be renovated. The two large windows are new, double-glazed PVC joinery and electric shutters (2022). The work to be planned is: front door to be changed, peripheral wall insulation, partitioning, kitchen, bathroom, toilet and electric radiators. Rental potential: €400/month. Independent water and electricity meters. Compliant individual sanitation. Ecoflo compact filter system installed in February 2022. 2 parking spaces defined per apartment Energy class: