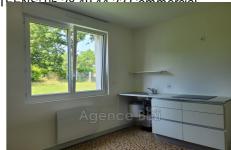

## **Building 8620-17 Canihuel**

Located between CORLAY and St NICOLAS-du-PELEM: Stone building under slate R+2: T2 APARTMENT: on the ground floor with a surface area of 80 m2. This apartment was renovated in 2020 for 65m<sup>2</sup>. Insulation, exterior joinery PVC double glazing and electric shutters, electricity, plumbing, painting, heating, toilet and kitchen. Still to be finished: bathroom and another room to be defined. Rental potential: €650/month T3 APARTMENT: on the 1st floor with a surface area of 76m<sup>2</sup>. This apartment was renovated in March 2022. Insulation, double-glazed PVC exterior joinery and electric shutters, electricity, plumbing, painting, heating, bathroom, toilet and equipped kitchen. The attic has a floor area of 55m<sup>2</sup>, water and electricity connections are pending. These convertible attics will allow an expansion of the T3 with a large master suite for example. Rental potential: €650/month STUDIO APARTMENT : on the ground floor with a surface area of 40m². This apartment needs to be renovated. The two large windows are new, double-glazed PVC joinery and electric shutters (2022). The work to be planned is: front door to be changed, peripheral wall insulation, partitioning, kitchen, bathroom, toilet and electric radiators. Rental potential: €400/month. Independent water and electricity meters. Compliant individual sanitation. Ecoflo compact filter system installed in February 2022. 2 parking spaces defined per apartment Energy class: