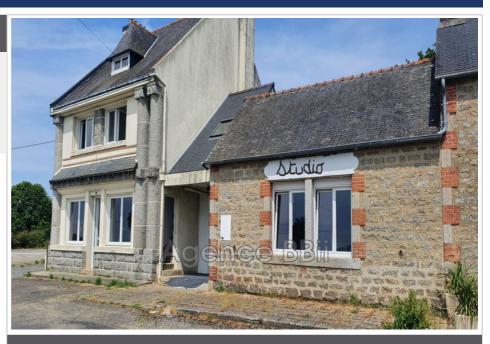

## **Building 8620-17 Canihuel**

Located between CORLAY and St NICOLAS-du-PELEM: Stone building under slate R+2: T2 APARTMENT: on the ground floor with a surface area of 80 m2. This apartment was renovated in 2020 for 65m<sup>2</sup>. Insulation, exterior joinery PVC double glazing and electric shutters, electricity, plumbing, painting, heating, toilet and kitchen. Still to be finished: bathroom and another room to be defined. Rental potential: €650/month T3 APARTMENT: on the 1st floor with a surface area of 76m<sup>2</sup>. This apartment was renovated in March 2022. Insulation, double-glazed PVC exterior joinery and electric shutters, electricity, plumbing, painting, heating, bathroom, toilet and equipped kitchen. The attic has a floor area of 55m<sup>2</sup>, water and electricity connections are pending. These convertible attics will allow an expansion of the T3 with a large master suite for example. Rental potential: €650/month STUDIO APARTMENT : on the ground floor with a surface area of 40m². This apartment needs to be renovated. The two large windows are new, double-glazed PVC joinery and electric shutters (2022). The work to be planned is: front door to be changed, peripheral wall insulation, partitioning, kitchen, bathroom, toilet and electric radiators. Rental potential: €400/month. Independent water and electricity meters. Compliant individual sanitation. Ecoflo compact filter system installed in February 2022. 2 parking spaces defined per apartment Energy class: