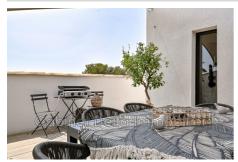

## Apartment 1585 Sanary-sur-Mer

In a 2022 residence with lift, come and discover this roof terrace of around 120 m² with two shaded outdoor spaces of around 25 m² each facing south. It consists of a double living room with a view of the terrace, open kitchen with scullery opening onto the outside with storage, a hallway which serves the sleeping area with a bedroom and its bathroom, guest toilet, two other bedrooms and bathroom. of water with toilet. The apartment is equipped with reversible ducted air conditioning and double glazing. For your comfort, two parking spaces and a cellar of approximately 15 m². The proximity of shops, 20 minutes walk from the city center. Fees and charges: