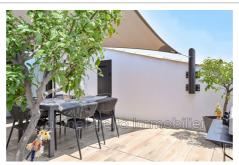

## Apartment 1585 Sanary-sur-Mer

In a 2022 residence with lift, come and discover this roof terrace of around 120 m² with two shaded outdoor spaces of around 25 m² each facing south. It consists of a double living room with a view of the terrace, open kitchen with scullery opening onto the outside with storage, a hallway which serves the sleeping area with a bedroom and its bathroom, guest toilet, two other bedrooms and bathroom. of water with toilet. The apartment is equipped with reversible ducted air conditioning and double glazing. For your comfort, two parking spaces and a cellar of approximately 15 m². The proximity of shops, 20 minutes walk from the city center. Fees and charges: