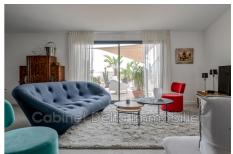

## Apartment 1585 Sanary-sur-Mer

In a 2022 residence with lift, come and discover this roof terrace of around 120 m² with two shaded outdoor spaces of around 25 m² each facing south. It consists of a double living room with a view of the terrace, open kitchen with scullery opening onto the outside with storage, a hallway which serves the sleeping area with a bedroom and its bathroom, guest toilet, two other bedrooms and bathroom. of water with toilet. The apartment is equipped with reversible ducted air conditioning and double glazing. For your comfort, two parking spaces and a cellar of approximately 15 m². The proximity of shops, 20 minutes walk from the city center. Fees and charges: