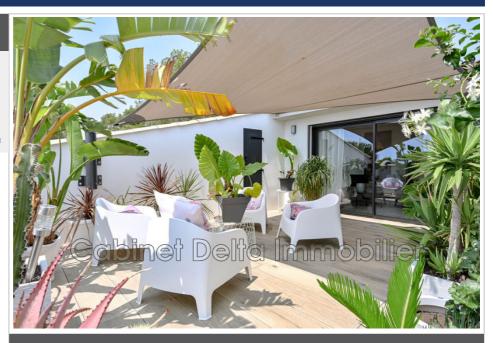

## Apartment 1585 Sanary-sur-Mer

In a 2022 residence with lift, come and discover this roof terrace of around 120 m² with two shaded outdoor spaces of around 25 m² each facing south. It consists of a double living room with a view of the terrace, open kitchen with scullery opening onto the outside with storage, a hallway which serves the sleeping area with a bedroom and its bathroom, guest toilet, two other bedrooms and bathroom. of water with toilet. The apartment is equipped with reversible ducted air conditioning and double glazing. For your comfort, two parking spaces and a cellar of approximately 15 m². The proximity of shops, 20 minutes walk from the city center. Fees and charges: