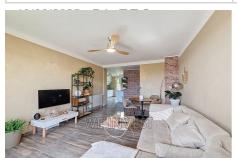

## Apartment 202 Rodez

Bright and spacious 4-room apartment with panoramic view Discover this magnificent 78 m² four-bedroom apartment, located on the third floor of a four-story building with an elevator, boasting unobstructed views and a southern exposure. This apartment is perfectly maintained and is in excellent condition, both inside and in the common areas. Imagine yourself in this haven of peace, where sunlight floods every room thanks to its large double-glazed PVC windows. The fully equipped kitchen is a true living space where you can prepare your favorite meals while enjoying the company of your loved ones. The three spacious bedrooms provide an ideal setting for rest and relaxation, while the bathroom and separate toilet guarantee comfort and privacy. The apartment is dual-aspect and also features two balconies totaling 14 m², perfect for enjoying the beautiful days in peace. A 5.45 m<sup>2</sup> cellar is available for storing your belongings, and a garage box is included for your vehicle. This apartment is ideal for a family or for those looking for a comfortable and bright living space. Imagine yourself having breakfast on the balcony, admiring the unobstructed view, or enjoying a family dinner in the living room bathed in natural light. Nearby, you'll find several convenient amenities: a park and garden a 5-minute walk away, a daycare, a kindergarten, an elementary school, several grocery stores and restaurants a 15-minute walk away, a bus stop