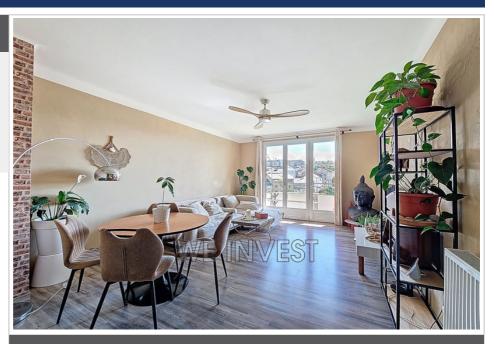

## Apartment 202 Rodez

Bright and spacious 4-room apartment with panoramic view Discover this magnificent 78 m² four-bedroom apartment, located on the third floor of a four-story building with an elevator, boasting unobstructed views and a southern exposure. This apartment is perfectly maintained and is in excellent condition, both inside and in the common areas. Imagine yourself in this haven of peace, where sunlight floods every room thanks to its large double-glazed PVC windows. The fully equipped kitchen is a true living space where you can prepare your favorite meals while enjoying the company of your loved ones. The three spacious bedrooms provide an ideal setting for rest and relaxation, while the bathroom and separate toilet guarantee comfort and privacy. The apartment is dual-aspect and also features two balconies totaling 14 m², perfect for enjoying the beautiful days in peace. A 5.45 m<sup>2</sup> cellar is available for storing your belongings, and a garage box is included for your vehicle. This apartment is ideal for a family or for those looking for a comfortable and bright living space. Imagine yourself having breakfast on the balcony, admiring the unobstructed view, or enjoying a family dinner in the living room bathed in natural light. Nearby, you'll find several convenient amenities: a park and garden a 5-minute walk away, a daycare, a kindergarten, an elementary school, several grocery stores and restaurants a 15-minute walk away, a bus stop