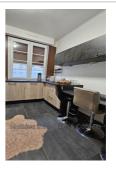

## **Apartment 146 Rethel**

Mathieu Immobilier & Donseils offers you: 5-room apartment of approximately 100m2 with terrace and garden in the town center of Rethel. Combining charm, proximity and outdoor spaces, this rare property on the market will seduce you! The apartment has a double living room, 3 bedrooms of 11m2, 13m2 and 13.80m2, a bathroom with walk-in shower and a modern fitted kitchen. Additionally, a garage with annex accessible from the garden, a cellar and a 600 m² garden complete the property. Underfloor heating with pellet boiler. Property in co-ownership. No proceedings in progress. Monthly charges: €33. Diagnostics carried out on August 19, 2020, before renovation work was carried out. Energy class: class F (351 kWh/m²/year), greenhouse gas emissions: class F (77 kgCO2/m²/year). Annual energy consumption for the uses listed: €2,095. Average energy prices indexed to August 15, 2015 (including subscriptions). Price: €189,000 − Fees payable by the seller Information on the risks to which this property is exposed is available on the Géorisques website.